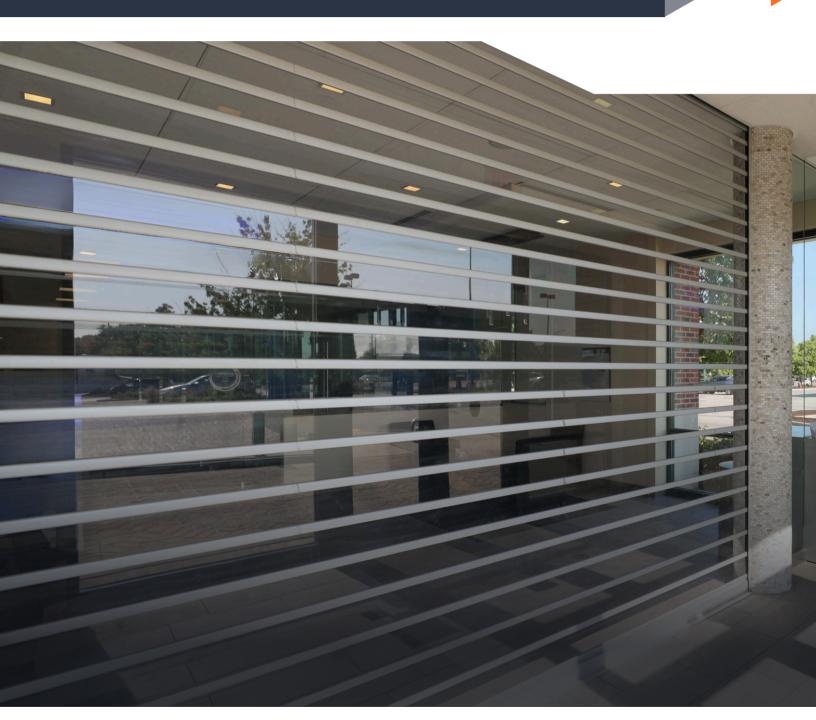

One of the main advantages of clear shutters is their ability to maintain the visual appeal of a commercial property. Unlike traditional solid shutters, clear shutters allow passersby to see the activity within. This can be particularly beneficial for retail businesses that want to showcase their products or create a welcoming atmosphere. QMi TR4 Transparoll<sup>®</sup> provides seamless sightlines along its entire span, ideal for luxury visuals across many applications.

Made from strong, UV coated polycarbonate for resilience during physical attacks, the TR4 Transparoll<sup>®</sup> withstands repeated forced entry attempts and still stands tall.

As the demand for clear, high-visibility shutter solutions continues to grow, QMi continues to enhance its product line to offer even greater levels of security, aesthetics, and energy efficiency. Incorporate TR4 shutters as an essential component of your modern commercial property design to reliably and attractively protect key building openings.