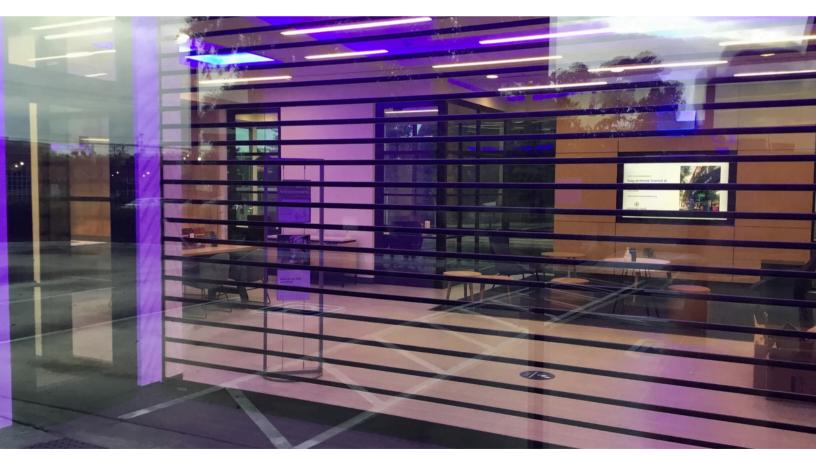

TR4's polycarbonate panels provide clear views along their entire length.

Passenger area at major U.S. International airport.