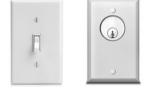

#### **Jackshaft Motor**

- Jackshaft motors in standard, gear, and variable frequency (VFD) to provide seamless operation.
- Wall switch activation for day-to-day reliability. (standard or keyed)

#### **Emergency Release Device (ERD)**

 Code-compliant emergency egress to ensure safety in the event of power failure.

Jackshaft Motor (Ref)

Wall or Kev Switch

Battery Backup

**Emergency Release Handle** 