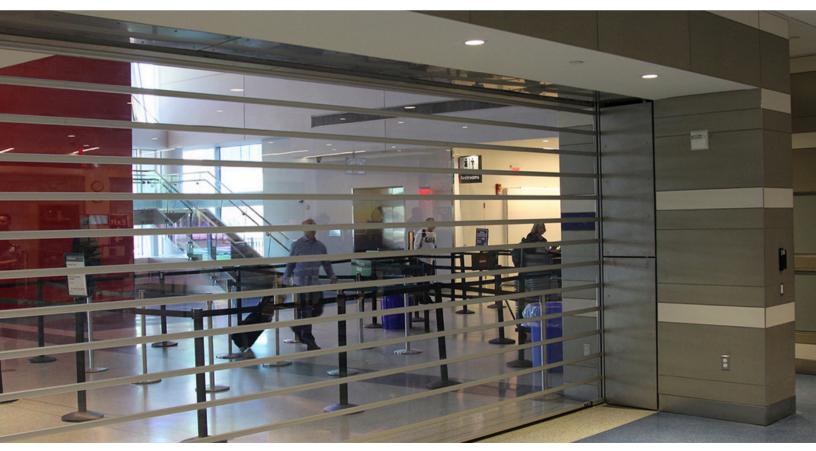

space.

Space saving compact coil rolls up above ceiling for low - headroom installations

Full-width, clear polycarbonate slats create an inviting atmosphere for guests while also safeguarding your space

## **Crystal-Clear Confidence**

#### TRANSPARENT AND TRUSTED

Illuminate your business interiors with the unmatched clarity of TR4 shutters. Designed to keep your business enticingly visible and safeguarded, they provide a transparent security wall that doesn't obstruct views or compromise aesthetics.

- Enhances business visibility and appeal, day or night.
- Blends into your building structure, with integrated rails and above ceiling wrap.
- Slats and couplers combine to provide resilience against attacks.



TR4's polycarbonate panels provide clear views along their entire length.



Passenger area at major U.S. International airport.

## **Elegant Tenacity**



Thick polycarbonate panels, with resilient solid guides shown here, resist heavy impact from aggressive criminal attacks.

#### SECURE AND SEAMLESSLY TAILORED

TR4 Transparoll<sup>®</sup> shutters empower your space with lasting security to protect what matters most.

- Rails and wrap incorporated into architecture, blending seamlessly with space.
- Expansive slats have no vertical spacers, providing clear, uninterrupted views.
- Precision interface between slat and coupler ensure security and durability over time.
- UV resistance ensures polycarbonate clarity and color over time.



Black anodized TR4 provides striking security complement to this lobby area.

## **Expansive Adaptability**



Base slat bottom