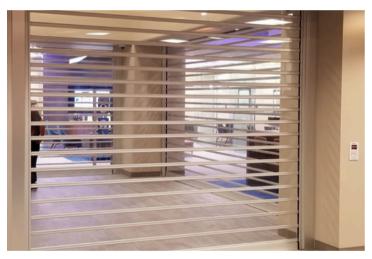

TR4's polycarbonate panels provide clear views along their entire length.

Passenger area at major U.S. International airport.

TR4 Transparoll® protects indoor and heavy traffic areas.