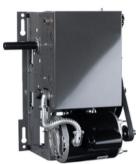

#### CONTROLS

TR4 operates using a jackshaft motor, a reliable battery backup for power outages, and an Emergency Release Device for assured safe egress. All controls are designed to provide seamless security and operational ease.

#### **Jackshaft Motor**

- Jackshaft motors in standard, gear, and variable frequency (VFD) to provide seamless operation.
- Wall switch activation for day-to-day reliability. (standard or keyed)

#### **Emergency Release Device (ERD)**

 Code-compliant emergency egress to ensure safety in the event of power failure.

Jackshaft Motor (Ref)

Wall or Kev Switch

Battery Backup

**Emergency Release Handle** 