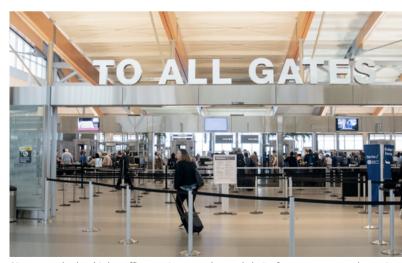

Natural daylight in commercial spaces improved performance of 20% of workers.

—Future Workplace Poll, Harvard Business Review, 2018

Open concept lobby areas require high-visibility security.

Airports and other high-traffic security areas demand clarity for passengers and security personnel.