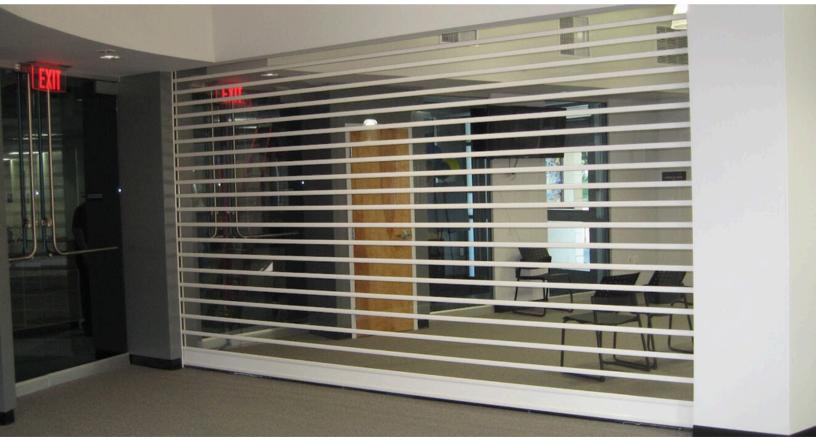

TR4's polycarbonate panels provide clear views along their entire length.

Passenger area at major U.S. International airport.

TR4 Transparoll® protects indoor and heavy traffic areas.