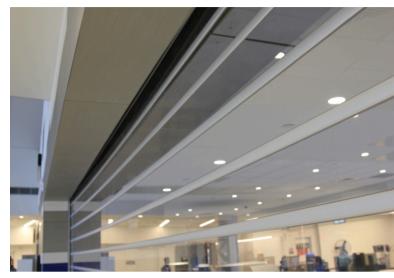

Space saving compact coil rolls up above ceiling for low - headroom installations

Full-width, clear polycarbonate slats create an inviting atmosphere for guests while also safeguarding your space

## **Expansive Adaptability**

Base slat bottom plate can be tailored to hide ceiling opening when shutter is open.

#### VERSATILE AND VENERABLY EFFICIENT

TR4 shutter is crafted to adapt, bringing versatility that architects and construction professional crave.

- Space-saving wrap design ensures soffit efficiency.
- Base slat plate covers ceiling openings seamlessly.
- Rail design provides strength and sleek integration into walls for integrated look.