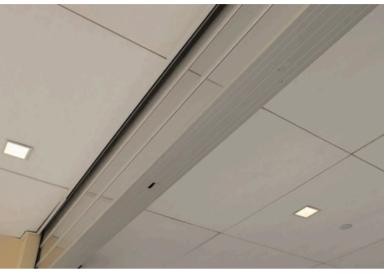

Space saving compact coil rolls up above ceiling for low - headroom installations

Full-width, clear polycarbonate slats create an inviting atmosphere for guests while also safeguarding your space

## **Expansive Adaptability**

Base slat bottom plate can be tailored to hide ceiling opening when shutter is open.

#### VERSATILE AND VENERABLY EFFICIENT

TR4 shutter is crafted to adapt, bringing versatility that architects and construction professional crave.

- Space-saving wrap design ensures soffit efficiency.
- Base slat plate covers ceiling openings seamlessly.
- Rail design provides strength and sleek integration into walls for integrated look.