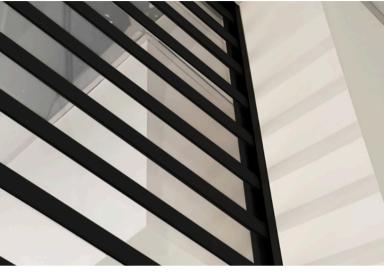

## **Elegant Tenacity**

Thick polycarbonate panels, with resilient solid guides shown here, resist heavy impact from aggressive criminal attacks.

#### SECURE AND SEAMLESSLY TAILORED

TR4 Transparoll<sup>®</sup> shutters empower your space with lasting security to protect what matters most.

- Rails and wrap incorporated into architecture, blending seamlessly with space.
- Expansive slats have no vertical spacers, providing clear, uninterrupted views.
- Precision interface between slat and coupler ensure security and durability over time.
- UV resistance ensures polycarbonate clarity and color over time.