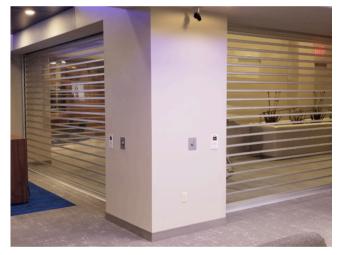

One of the main advantages of clear shutters is their ability to maintain the visual appeal of a commercial property. Unlike traditional solid shutters, clear shutters allow passersby to see the activity within. This can be particularly beneficial for retail businesses that want to showcase their products or create a welcoming atmosphere. QMi TR4 Transparoll<sup>®</sup> provides seamless sightlines along its entire span, ideal for luxury visuals across many applications.

Black anodized TR4 provides striking security complement to this lobby area.