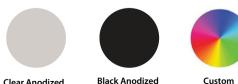

#### COLORS

TR4 Transparoll<sup>®</sup> shutters come in two (2) standard anodized finishes with custom colors available for a bold, elegant touch.

**Clear Anodized** (Silver)

Black Anodized

Contact your QMi Sales or Project Support Representative for pricing and lead times on our custom Black option.