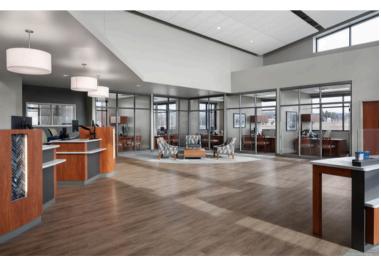

p> withstands repeated forced entry attempts and still stands tall.

As the demand for clear, high-visibility shutter solutions continues to grow, QMi continues to enhance its product line to offer even greater levels of security, aesthetics, and energy efficiency. Incorporate TR4 shutters as an essential component of your modern commercial property design to reliably and attractively protect key building openings.



TR4 shutters protecting outdoor restaurant with panoramic views.

It's no longer just about securing space, but leveraging limited spaces to create a unique and memorable brand experience.

> —Forbes, Trends Reshaping Retail Real Estate, 2024

Natural daylight in commercial spaces improved performance of 20% of workers.

—Future Workplace Poll, Harvard Business Review, 2018



Open concept lobby areas require high-visibility security.



Airports and other high-traffic security areas demand clarity for passengers and security personnel.

### TR4 Transparoll® Clear Shutters Redefine Security with High Clarity Resilience

#### SHIELD YOUR SITE



#### FEATURES

- Thick polycarbonate panels provide a smooth surface and prevent theft while maintaining maximum visibility.
- 250x more robust than glass made of the same thickness.
- Covers wide spans up to 18 ft in one continuous slat for uninterrupted views.
- Space-saving design with uniquely small roll-up coil.
- UV resistant for long-term aesthetic appeal.

#### **OPTIONS**

- A battery backup ensures reliable operation even in power outages, enhancing safety and peace of mind.
- The Emergency Release Device ensu