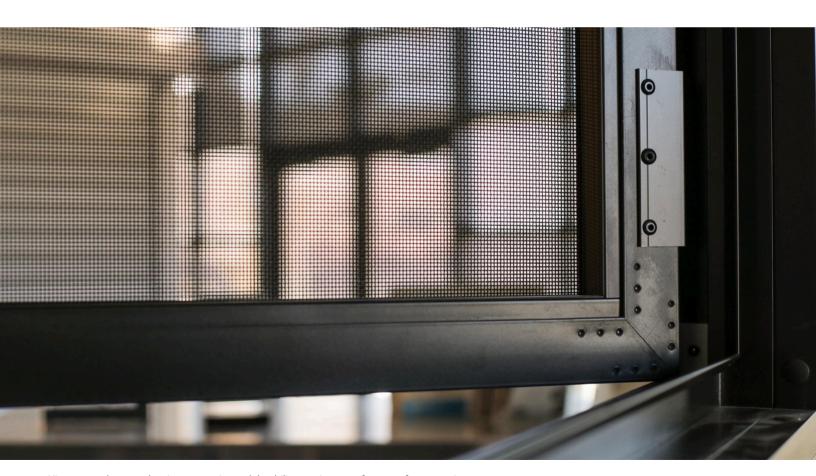

#### SLEEK, SECURE AND SEAMLESSLY TAILORED

Designed for durability, the low-profile aluminum frame fits building contours. It is fabricated to integrate with a building's design while providing maximum security and minimal visual impact.

- Compact, space-saving frames combine strength with architectural appeal.
- Frame locking mechanisms secure mesh into a robust forced entry barrier against threats.

Fixed screens secure multi-pane, curved, sidewalk-adjacent windows at a California business.

- High-tensile 304-grade stainless steel withstands tool and manual forced entry attacks.
- Using architectural-grade coatings, our black mesh resists weathering and discoloration over time.

High-tensile 304-grade stainless steel mesh shown up close.