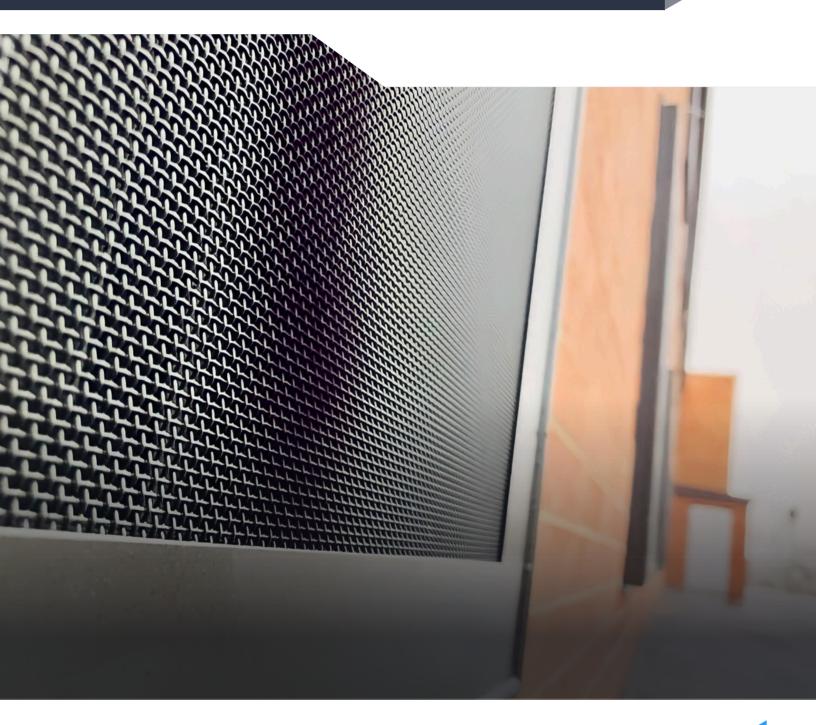

- High-tensile 304-grade stainless steel withstands tool and manual forced entry attacks.
- Using architectural-grade coatings, our black mesh resists weathering and discoloration over time.

High-tensile 304-grade stainless steel mesh shown up close.

## **High-Visibility**

View through our high-tensile 304-grade stainless steel mesh.