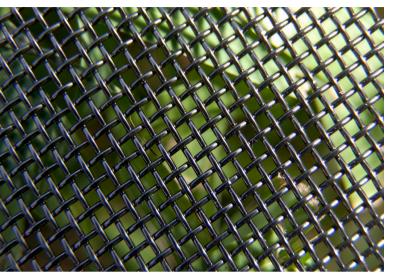

#### UNYIELDING STAINLESS STEEL MESH

Our screens combine exceptional strength frames with security-grade architectural black mesh. Heavier and more durable than fabric or other metal options, the mesh effectively repels flying debris and aggressive attacks to ensure robust protection for occupants.

- High-tensile 304-grade stainless steel withstands tool and manual forced entry attacks.
- Using architectural-grade coatings, our black mesh resists weathering and discoloration over time.

High-tensile 304-grade stainless steel mesh shown up close.