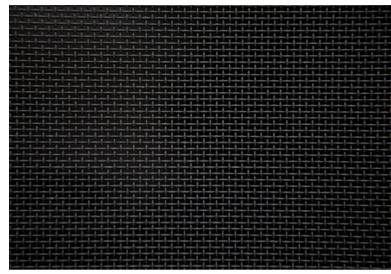

- High-tensile 304-grade stainless steel withstands tool and manual forced entry attacks.
- Using architectural-grade coatings, our black mesh resists weathering and discoloration over time.

High-tensile 304-grade stainless steel mesh shown up close.