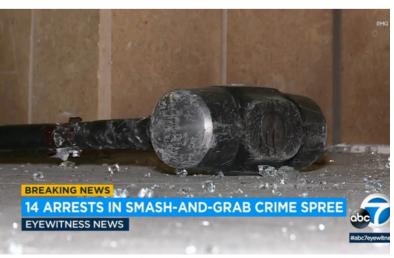

The shattered remains of a storefront post smash-and-grab spree, highlighting the vulnerability of unprotected businesses.

QMi security screens protecting windows at an elementary school

In 2023, U.S. businesses faced an 8% increase in burglary and break-in incidents (FBI Crime Statistics, 2023).