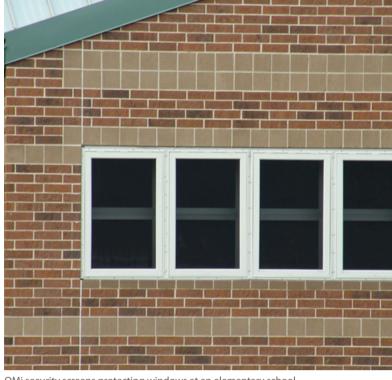

The shattered remains of a storefront post smash-and-grab spree, highlighting the vulnerability of unprotected businesses.

QMi security screens protecting windows at an elementary school

In 2023, U.S. businesses faced an 8% increase in burglary and break-in incidents (FBI Crime Statistics, 2023).