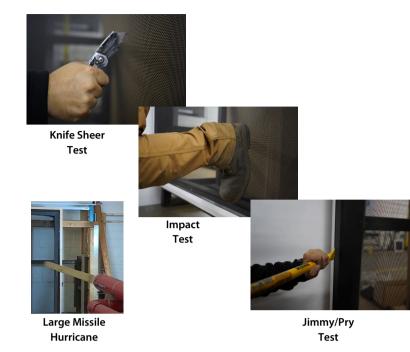

## **Tested to the Strictest Standards**

QMi stainless steel security screens pass forced entry security testing requirements.

They also meet the strict standards for hurricane approval.

- Florida Building Code (FBC) compliant (HVHZ and Non-HVHZ))
- Texas Department of Insurance (TDI)

#### **Certifications**

(HVHZ & non-HVHZ)

(3rd Party Evaluation)

 $Note: Testing\ in\ accordance\ with\ TAS\ 201/202/203\ and\ ASTM\ E330/E1886/E1996\ Missile\ Level\ D$ 