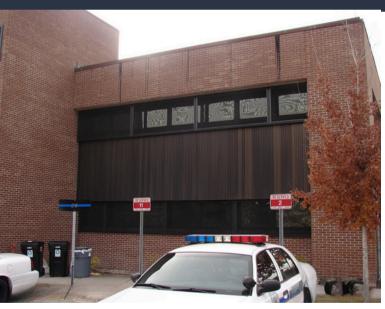

#### **OVERVIEW**

A police precinct in Texas was facing increasing security threats to the site and concerns about hurricane preparedness. The precinct's existing security measures were inadequate to protect the building and its occupants from potential breaches and natural disasters.

The precinct decided to implement a comprehensive security solution using QMi Stainless Steel Security Screens. These screens were chosen for their durability, strength, and resistance to corrosion, making them ideal for the harsh Texas climate.

QMi installed fixed screens on the upper levels of the building, providing a robust barrier against vandals,

high winds and debris, offering valuable protection during hurricanes.

On the lower levels, QMi Egress Screens were installed. These screens allowed for easy evacuation during emergencies while still providing a secure perimeter. The egress screens were equipped with quick-release mechanisms, ensuring rapid access in case of danger.

Fixed Screens protect upper levels of precinct.

"We are very happy with our screens so far. They've met all of our needs."

— Precinct Security Officer

Egress screens installed on back, ground level windows per code.