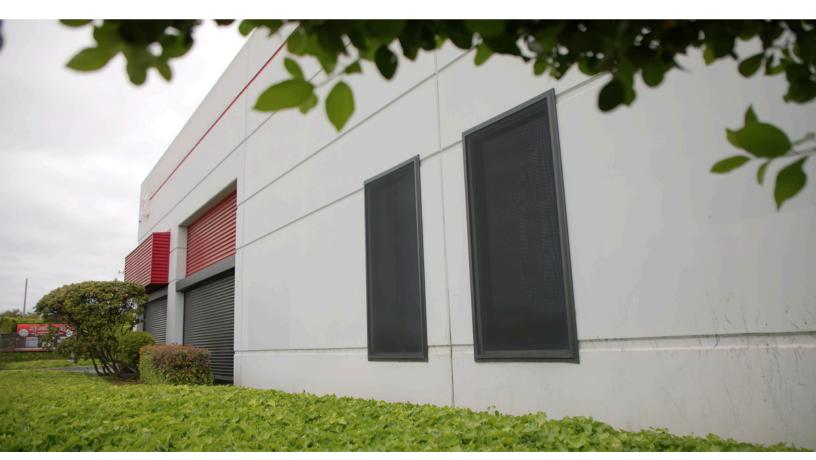

h with architectural appeal.
- Frame locking mechanisms secure mesh into a robust forced entry barrier against threats.



Fixed screens secure multi-pane, curved, sidewalk-adjacent windows at a California business.

## **Superior Strength**

#### UNYIELDING STAINLESS STEEL MESH

Our screens combine exceptional strength frames with security-grade architectural black mesh. Heavier and more durable than fabric or other metal options, the mesh effectively repels flying debris and aggressive attacks to ensure robust protection for occupants.

- High-tensile 304-grade stainless steel withstands tool and manual forced entry attacks.
- Using architectural-grade coatings, our black mesh resists weathering and discoloration over time.



High-tensile 304-grade stainless steel mesh shown up close.



Manufacturing facility with screens on side openings.

## **High-Visibility**



View through our high-tensile 304-grade stainless steel mesh.

#### ROBUST SECURITY, UNCOMPROMISED VIEWS

Our fixed window screens ensure practical visibility while safeguarding your space. The always-black mesh is designed for optimal clarity, allowing occupants to see through effortlessly.

- Offers the perfect balance of strength and transparency, ensuring security without compromising on visual access.
- Experience filtered light blending visibility and shading.



Comparable views through screens and clean, uncovered glass.

## **Operable Egress**

#### SAFE, FLEXIBLE, STRONG ESCAPE SCREENS

Equipped with a panic bar for emergency exits, QMi Egress screens offer robust protection for commercial building