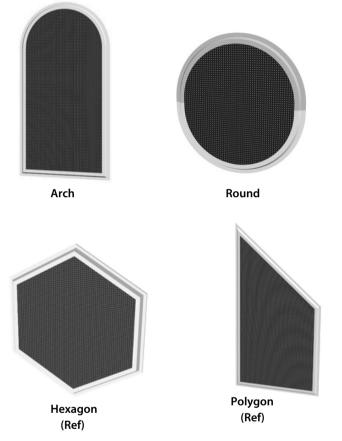

## **Frame Shapes**

#### **FRAME SHAPES**

Our custom-built frames, adaptable to shapes like arches, polygons, or unique designs, enhance your building's security and aesthetic appeal.

Our custom frames, tailored to a variety of shapes, provide both protection and style.