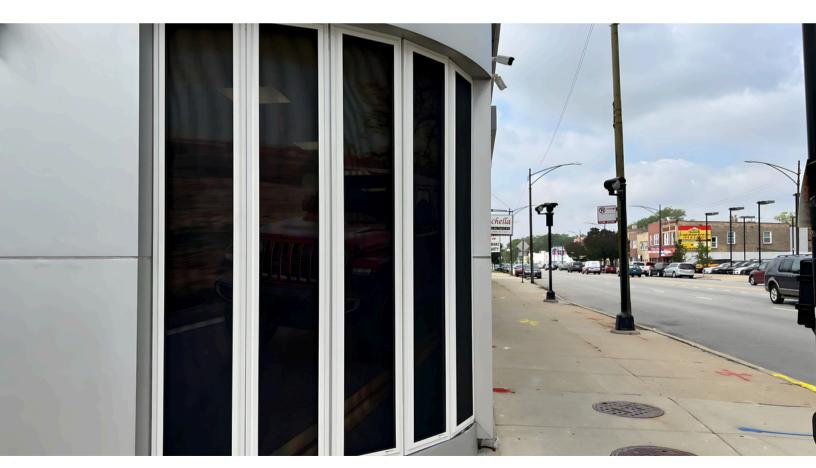

- Compact, space-saving frames combine strength with architectural appeal.
- Frame locking mechanisms secure mesh into a robust forced entry barrier against threats.

Fixed screens secure multi-pane, curved, sidewalk-adjacent windows at a California business.