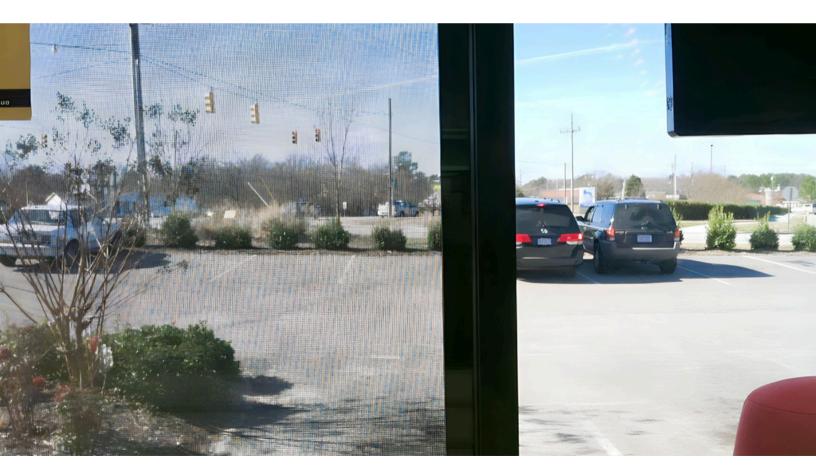

## **High-Visibility**

View through our high-tensile 304-grade stainless steel mesh.

#### ROBUST SECURITY, UNCOMPROMISED VIEWS

Our fixed window screens ensure practical visibility while safeguarding your space. The always-black mesh is designed for optimal clarity, allowing occupants to see through effortlessly.

- Offers the perfect balance of strength and transparency, ensuring security without compromising on visual access.
- Experience filtered light blending visibility and shading.

Comparable views through screens and clean, uncovered glass.