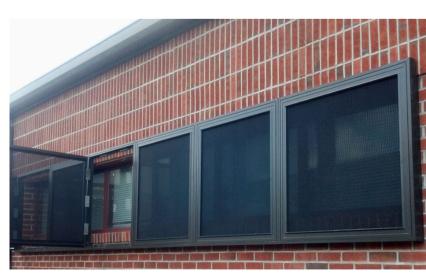

QMi installed fixed screens on the upper levels of the building, providing a robust barrier against vandals,

high winds and debris, offering valuable protection during hurricanes.

On the lower levels, QMi Egress Screens were installed. These screens allowed for easy evacuation during emergencies while still providing a secure perimeter. The egress screens were equipped with quick-release mechanisms, ensuring rapid access in case of danger.

Fixed Screens protect upper levels of precinct.

"We are very happy with our screens so far. They've met all of our needs."

— Precinct Security Officer

Egress screens installed on back, ground level windows per code.