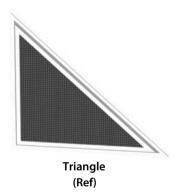

## **Frame Shapes**

#### **FRAME SHAPES**

Our custom-built frames, adaptable to shapes like arches, polygons, or unique designs, enhance your building's security and aesthetic appeal.

Our custom frames, tailored to a variety of shapes, provide both protection and style.