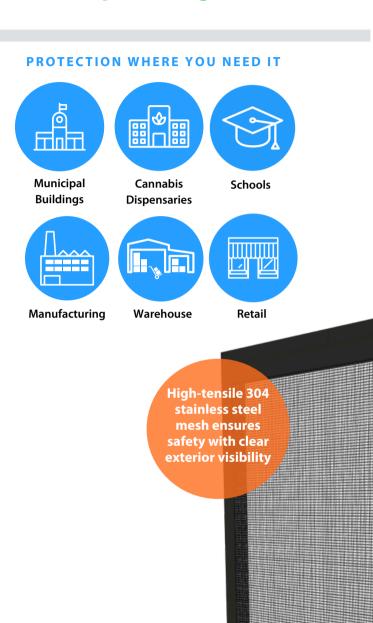

### KEEPING YOUR BUSINESS SAFE IN AN UNCERTAIN WORLD

In an era of escalating crime rates and increasingly unpredictable weather patterns, the protection of commercial and municipal buildings has become a top priority. QMi Stainless Steel Security Screens offer a comprehensive solution to safeguard schools, state and local municipal facilities, and commercial businesses against both criminal threats and extreme weather events.

#### **FEATURES**

- Woven high-tensile 304-grade stainless steel wire mesh secures occupants and provides clear exterior vision.
- Low-profile fixed screen frames maintain architectural design and aesthetics.
- Allow natural light and airflow into your building.
- Hurricane-approved protection for added peace of mind.