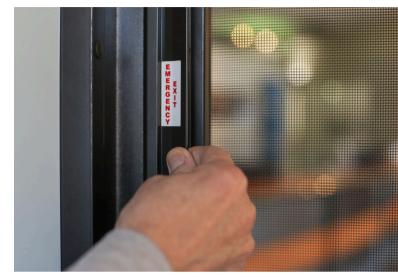

#### SAFE, FLEXIBLE, STRONG ESCAPE SCREENS

Equipped with a panic bar for emergency exits, QMi Egress screens offer robust protection for commercial buildings, ensuring the safety of occupants and visitors.

- Panic bars enable rapid, safe exits for emergency situations in commercial buildings.
- Hinge and lock mechanism provide easy egress while maintaining security.
- Egress compliant with federal, state, and local laws.

Egress screens are easily opened using the panic bar.

Hinges tested to meet hurricane, security, and durability requirements for worry-free operation.