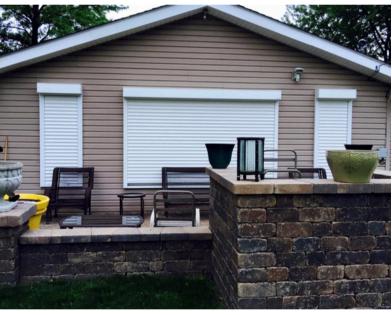

# **Case Study: Suburban Security**

#### **OVERVIEW**

A homeowner in a quiet suburban neighborhood was becoming increasingly concerned for their safety after hearing about a series of home robberies in the area. They realized the urgent need for enhanced home security and wanted a solution that would not only deter criminals and provide the peace of mind that would allow them to sleep soundly at night, but that also wasn't an eye sore.

QMi offered Qompact residential security shutters as a comprehensive security solution. The shutters were installed on all exterior doors and windows, providing a strong physical barrier against potential intruders.

The Qompact shutters provided enhanced security immediately. Acting as a powerful visual deterrent to criminals, the shutters made it significantly more difficult for any would-be intruder to gain entry into the home if anyone were to try.

The shutters also seamlessly integrated with the home's exterior, enhancing its overall appearance and curb appeal. It was a win-win for the homeowner who was very pleased with the aesthetics of the shutters.

Exterior mounted Qompact shutters were installed over various openings to bolster the security of the home's rear.

Qompact had this homeowner covered, and it was clear to would-be intruders that this home was protected.