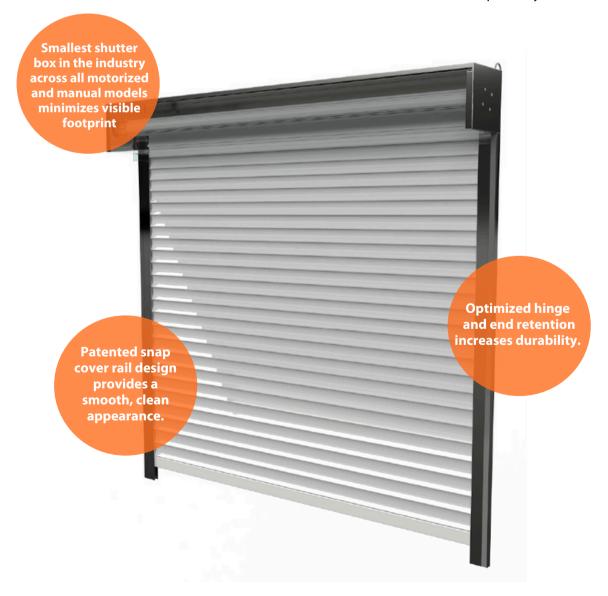

#### **FEATURES**

- A precision-engineered system with unrivaled strength.
- Space-saving design with the industry's smallest box.
- Designed for reliably smooth, quiet operation.
- Enhanced slats and hinges for greater durability.
- Wide maximum spans to cover larger home openings.

#### **OPTIONS**

- Versatile housing styles for your home.
- Patented lock slat designs for a variety of use cases.
- Manual and motorized operators for any opening type.
- Mounts to various substrates in a range of configurations.
- Standard and custom color finishes are available.
- Virtual assistant compatibility.

#### **EVERLASTING SECURITY, STYLISHLY DELIVERED**

Ingenious design merges sleekness with functionality, ensuring your shutters look good and secure seamlessly.

- 12 uniquely-sized slats ingeniously nested together for strength and performance.
- Patented nesting and hinge design shrinks wrap size, minimizing housing dimensions.
- Innovative snap cover system conceals fasteners, presenting a flawless, polished exterior.
- Contemporary colors to match any decor.

- A broader range of adaptive configurations accommodates diverse home openings.
- Generous max span up to 236 in. width (19 ft, 6 in.) or 288 in. height (24 ft)
- Pre-drilled rail holes on both walls facilitate a swift, streamlined installation with precise spacing for hurricane compliance.
- Snap cover fits snugly over hole-track for clean appearance.