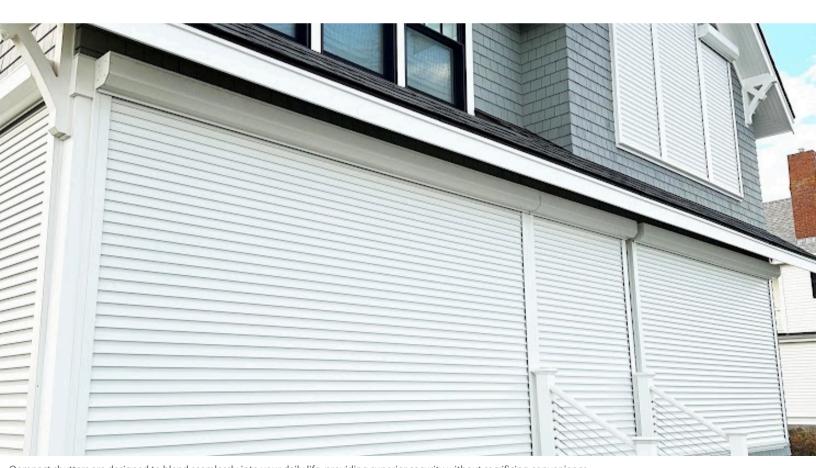

Thick slats contribute to Qompact's unmatched strength, to thwart active threats.

\*Based On Pull-Apart Load and Sledge Hammer Testing.

Qompact shutters protecting wide home openings from threats.

Qompact shutters protecting a home's critical access points.