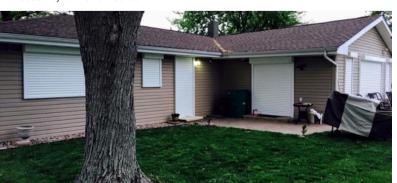

Exterior mounted Qompact shutters were installed over various openings to bolster the security of the home's rear.

Qompact had this homeowner covered, and it was clear to would-be intruders that this home was protected.

"I'm so grateful that I installed Qompact shutters. They've made me feel much safer in my home, and I've recommended them to several neighbors looking to enhance their home's security."

— HOMEOWNER

The motorized Qompact shutters allowed the convenience of remote operation from anywhere inside or outside the home.