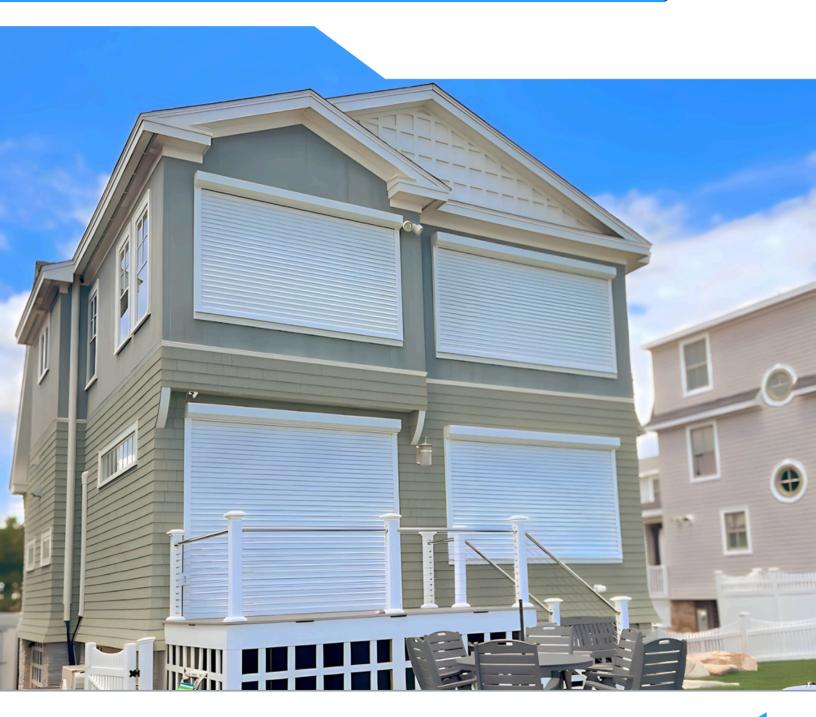

Exterior mounted Qompact shutters were installed over various openings to bolster the security of the home's rear.

Qompact had this homeowner covered, and it was clear to would-be intruders that this home was protected.

"I'm so grateful that I installed Qompact shutters. They've made me feel much safer in my home, and I've recommended them to several neighbors looking to enhance their home's security."

— HOMEOWNER

The motorized Qompact shutters allowed the convenience of remote operation from anywhere inside or outside the home.