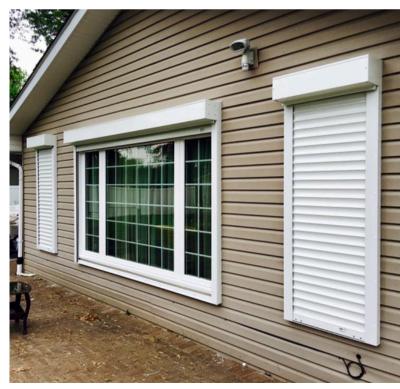

### **Aesthetic Brilliance**

#### **EVERLASTING SECURITY, STYLISHLY DELIVERED**

Ingenious design merges sleekness with functionality, ensuring your shutters look good and secure seamlessly.

- 12 uniquely-sized slats ingeniously nested together for strength and performance.
- Patented nesting and hinge design shrinks wrap size, minimizing housing dimensions.
- Innovative snap cover system conceals fasteners, presenting a flawless, polished exterior.
- Contemporary colors to match any decor.

The elegant and tightly nested Qompact roll sets the standard for superior security with a charming appeal.

Even from the interior, Qompact shutters can compliment a home's appeal.