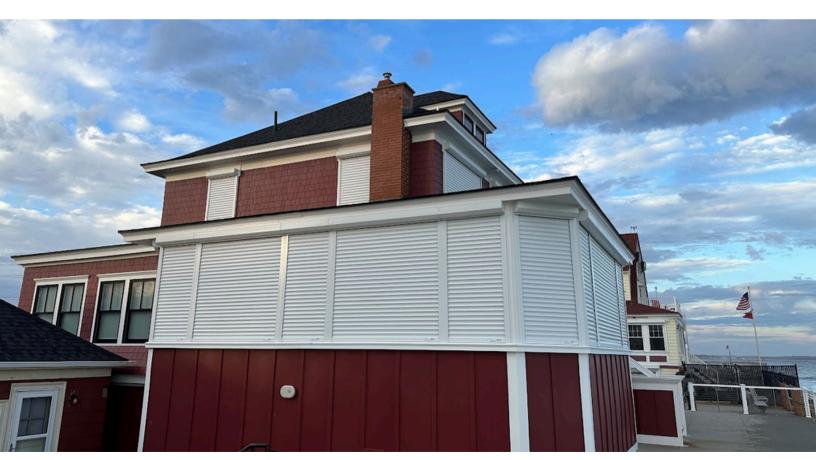

Exterior mounted Qompact shutters were installed over various openings to bolster the security of the home's rear.

Qompact had this homeowner covered, and it was clear to would-be intruders that this home was protected.

"I'm so grateful that I installed Qompact shutters. They've made me feel much safer in my home, and I've recommended them to several neighbors looking to enhance their home's security."

— HOMEOWNER

The motorized Qompact shutters allowed the convenience of remote operation from anywhere inside or outside the home.