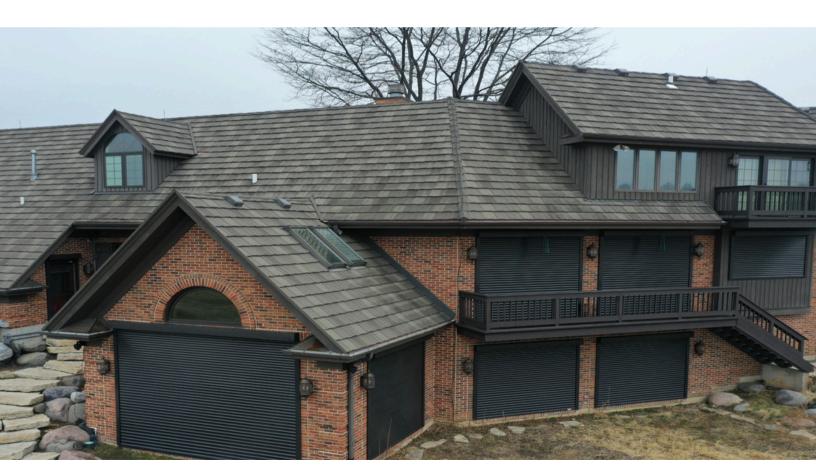

Qompact shutters protecting a home's critical access points.

Exterior mounted Qompact shutters were installed over various openings to bolster the security of the home's rear.

Qompact had this homeowner covered, and it was clear to would-be intruders that this home was protected.