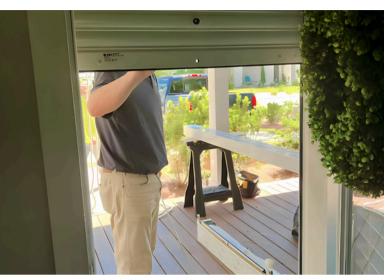

Rail holes pre-drilled for an effortless installation.

Qompact hurricane shutters offer a tailored fit, designed to match your home's unique style while providing maximum security.