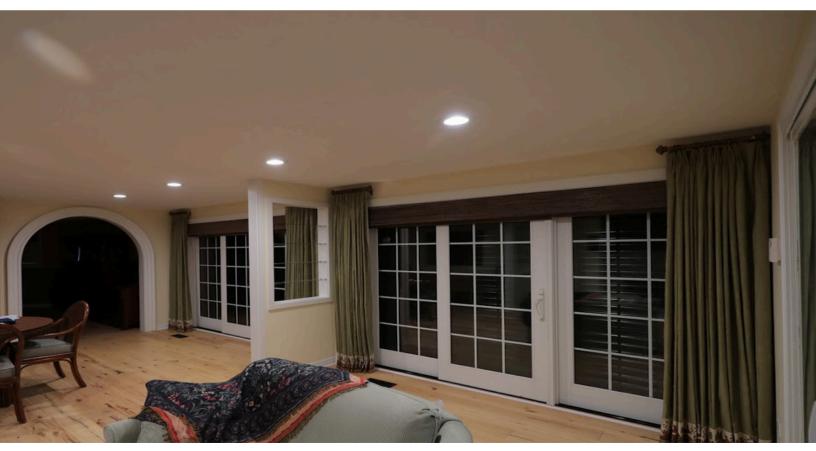

The elegant and tightly nested Qompact roll sets the standard for superior security with a charming appeal.

Even from the interior, Qompact shutters can compliment a home's appeal.