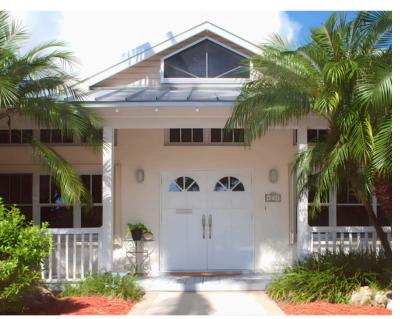

### **Case Study: Residential Storm Protection**

#### **OVERVIEW**

A homeowner near Savannah, facing the constant threat of hurricanes, sought a reliable and aesthetically pleasing solution to protect their home. After researching various options, they chose QMi Stainless Steel Hurricane Screens.

QMi's custom-made hurricane screens, featuring a combination of standard and unique shapes, were installed on the home's exterior. The screens not only provided robust protection against hurricane-force winds and debris but also deterred intruders.

The homeowner appreciated the screens' ability to maintain natural light and ventilation, ensuring a comfortable living environment. Their durability, low maintenance, and seamless integration with a home's architecture make them an ideal choice for coastal residents seeking hurricane protection.

Front of home screens blend seamlessly.

Interior views remain bright and inviting.

"Our screens fit perfectly and gave us the security we were looking for."

- HOMEOWNER

Shaped screen on upper window.