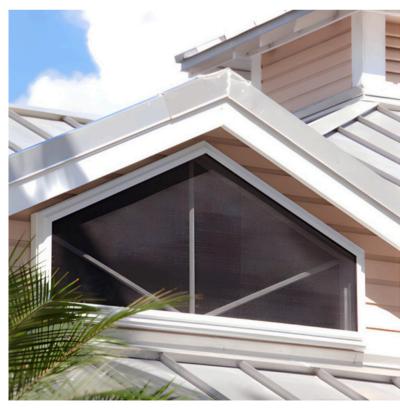

Front of home screens blend seamlessly.

Interior views remain bright and inviting.

"Our screens fit perfectly and gave us the security we were looking for."

- HOMEOWNER

Shaped screen on upper window.