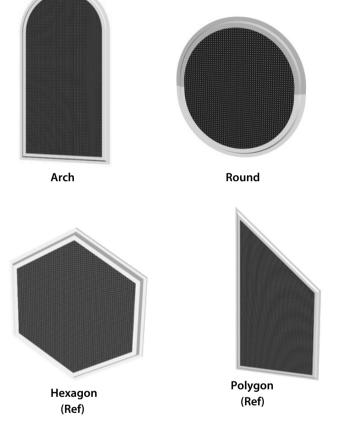

### **Frame Shape and Color Options**

#### **FRAME SHAPES**

Our custom-built frames, adaptable to shapes like arches, polygons, or other unique designs, enhance your building's security and aesthetic appeal.

Our custom frames, tailored to a variety of shapes, provide both protection and style.