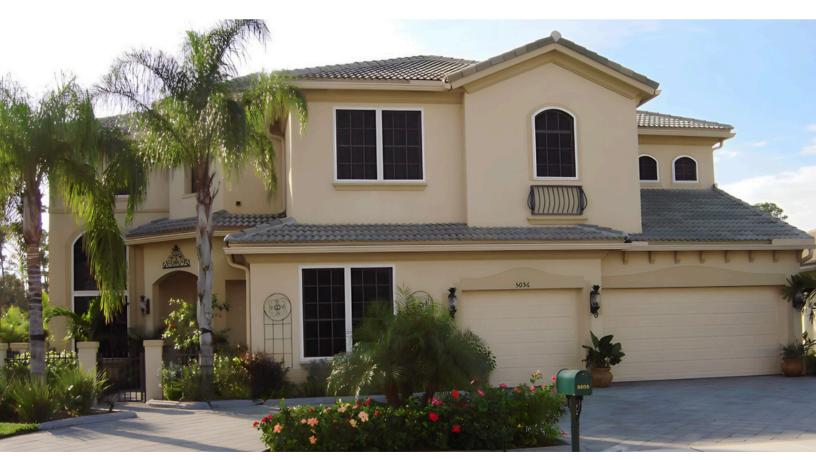

#### **OVERVIEW**

A homeowner near Savannah, facing the constant threat of hurricanes, sought a reliable and aesthetically pleasing solution to protect their home. After researching various options, they chose QMi Stainless Steel Hurricane Screens.

QMi's custom-made hurricane screens, featuring a combination of standard and unique shapes, were installed on the home's exterior. The screens not only provided robust protection against hurricane-force winds and debris but also deterred intruders.

Front of home screens blend seamlessly.

Interior views remain bright and inviting.

"Our screens fit perfectly and gave us the security we were looking for."

- HOMEOWNER

Shaped screen on upper window.