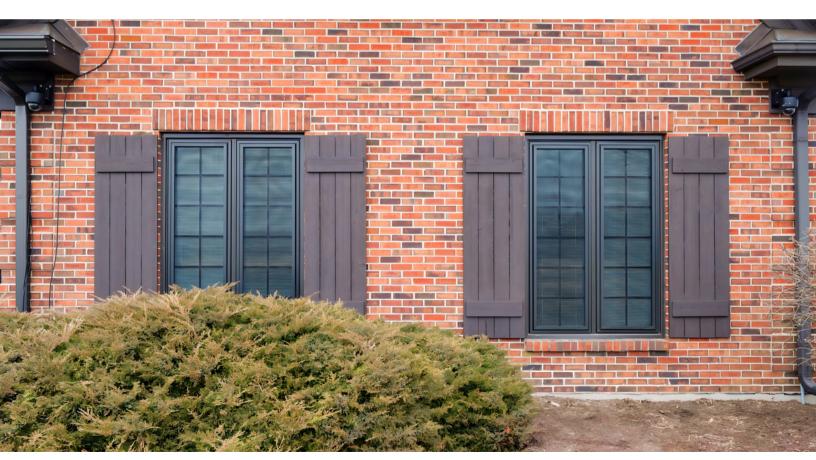

Screen frame samples

Rectangular and shaped screens secure a Florida home from hurricanes and potential intruders.

Front of home screens blend seamlessly.

Interior views remain bright and inviting.

"Our screens fit perfectly and gave us the security we were looking for."

- HOMEOWNER

Shaped screen on upper window.