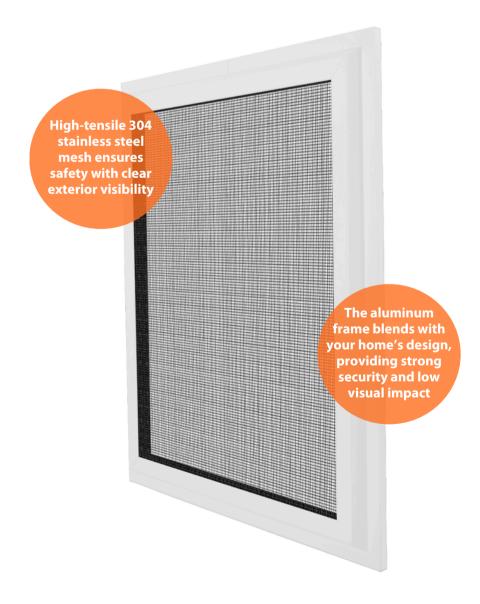

#### **FEATURES**

- Woven high-tensile 304-grade stainless steel wire mesh secures occupants and provides clear exterior vision.
- Low-profile fixed screen frames maintain architectural design and aesthetics.
- Allows natural light and airflow into your building.
- Hurricane-approved protection for added peace of mind.

#### SLEEK, SECURE AND SEAMLESSLY TAILORED

Designed for durability and subtle elegance, the lowprofile aluminum frame fits building contours. It is fabricated to integrate with a building's design while providing maximum security and minimal visual impact.