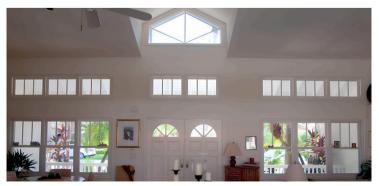

Front of home screens blend seamlessly.

Interior views remain bright and inviting.

"Our screens fit perfectly and gave us the security we were looking for."

- HOMEOWNER

Shaped screen on upper window.