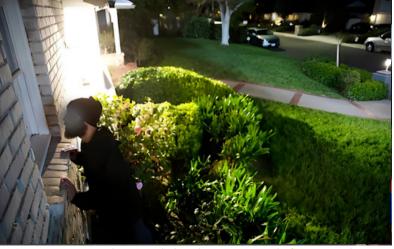

Every 26 seconds, a home burglary occurs in the U.S., approximately 3,060 per day.

-Forbes Home, 2024

6 of 10 most active hurricane seasons on record have occurred in the last 20 years.

—The Weather Channel, 2024

Security screens signal to criminals that a home is protected, often causing them to move on to softer targets.

Storms continue to strengthen, occur more frequently, and bring destruction to coastal communities in the South and East