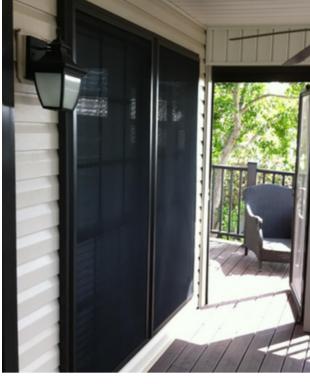

Whether you're looking to protect your home from burglars or simply enhance its appearance, QMi Hurricane and Security Screens are an excellent choice.

Security screens protect the windows of a home's back porch.