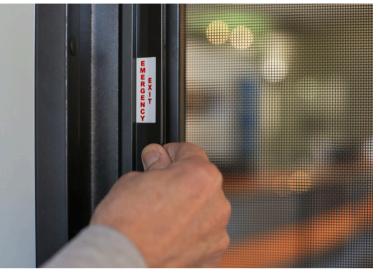

### **Operable Egress Screens**

Egress screens are easily opened using the panic bar shown here.

#### SAFE, FLEXIBLE, STRONG ESCAPE SCREENS

Equipped with a panic bar for emergency exits, QMi Egress screens offer robust protection for your home, ensuring you and your family are the safe.

- Panic bars enable rapid, safe exits for emergency situations in your home.
- Hinge and lock mechanisms provide easy egress while maintaining security.
- Egress compliant with federal, state and local laws.