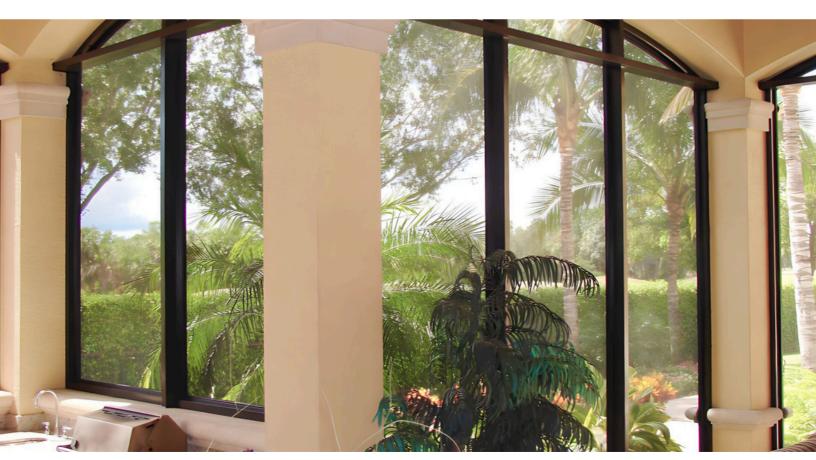

#### ROBUST SECURITY, UNCOMPROMISED VIEWS

Our fixed window screens provide high visibility, ensuring clear views while safeguarding your space. The always-black mesh is designed for optimal clarity, allowing occupants to see through effortlessly.

View through our high-tensile 304-grade stainless steel mesh.

QMi screens provide high visibility to outdoor environments, maintaining views while providing unmatched security and safety.