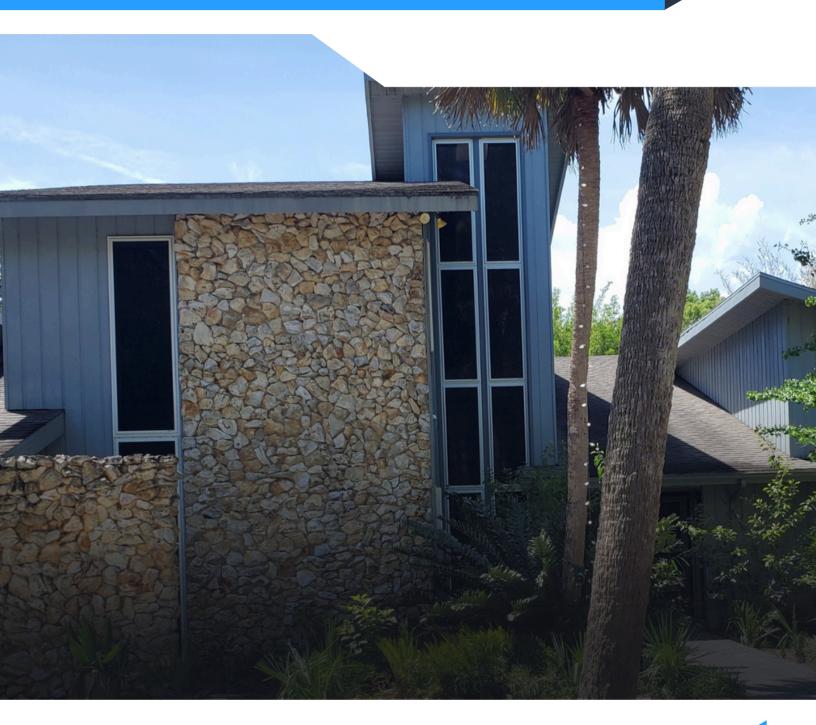

Screen frame samples

Rectangular and shaped screens secure a Florida home from hurricanes and potential intruders.

Front of home screens blend seamlessly.

Interior views remain bright and inviting.

"Our screens fit perfectly and gave us the security we were looking for."

- HOMEOWNER

Shaped screen on upper window.