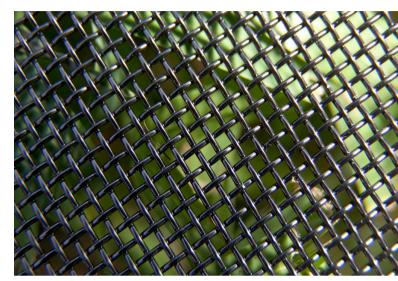

#### UNYIELDING STAINLESS STEEL MESH

Our screens combine exceptional strength frames with security-grade architectural black mesh. Heavier and more durable than fabric or other metal options, our mesh effectively repels flying debris, seasonal extremes, and aggressive attacks to ensure protection for occupants.

- High-tensile 304-grade stainless steel withstands tool and manual forced entry attacks.
- Using architectural grade coatings, our black mesh resists weathering and discoloration over time.
- Designed for salt and weather conditions in coastal areas. (See Use + Care Guidelines)

View through our high-tensile 304-grade stainless steel mesh.

QMi screens provide high visibility to outdoor environments, maintaining views while providing unmatched security and safety.