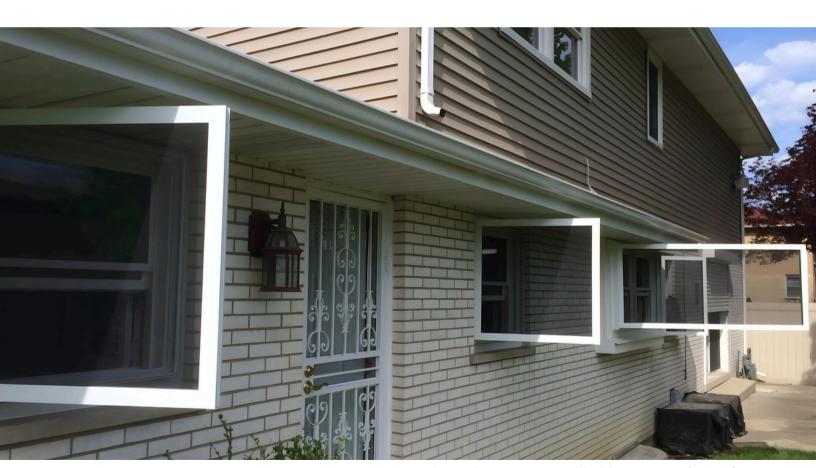

### **Case Study: Residential Storm Protection**

#### **OVERVIEW**

A homeowner near Savannah, facing the constant threat of hurricanes, sought a reliable and aesthetically pleasing solution to protect their home. After researching various options, they chose QMi Stainless Steel Hurricane Screens.

QMi's custom-made hurricane screens, featuring a combination of standard and unique shapes, were installed on the home's exterior. The screens not only provided robust protection against hurricane-force winds and debris but also deterred intruders.

Front of home screens blend seamlessly.

Interior views remain bright and inviting.

"Our screens fit perfectly and gave us the security we were looking for."

- HOMEOWNER

Shaped screen on upper window.