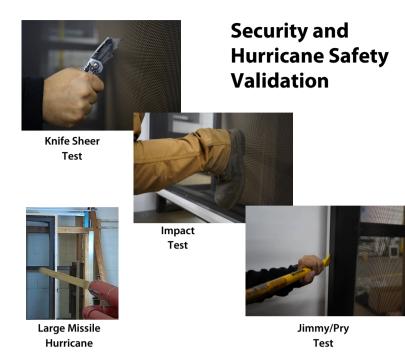

### **Tested to the Strictest Standards**

QMi stainless steel security screens pass forced entry security testing requirements.

They also meet the strict standards for hurricane approval.

- Florida Building Code (FBC) compliant (HVHZ and Non-HVHZ))
- Texas Department of Insurance (TDI)

### **Certifications**

(HVHZ & non-HVHZ)

(3rd Party Evaluation)

 $Note: Testing\ in\ accordance\ with\ TAS\ 201/202/203\ and\ ASTM\ E330/E1886/E1996\ Missile\ Level\ Data and\ ASTM\ E330/E1886/E1996\ Missile\ Mis$ 