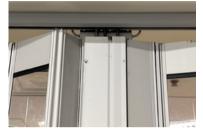

## ROBUST SECURITY, UNSURPASSED RELIABILITY

QMi side-folding grilles are designed with high strength aluminum, steel, and polycarbonate materials that deliver long-lasting performance.

- Steel hangers, aluminum posts, and durable hinge throughout lines.
- Double wheels and robust locking mechanisms enhance operation.

#### **FEATURES**

- Performance and Profile Lines for your wide-or narrowpanel security specifications.
- Versatile counter and staggered height adjustments adapt to your offering.
- Overhead track with twin roller support for smooth, durable, clutter-free operation.
- Lobed cam lock mechanism to simplify lock-unlock motions.
- Side-stacking configuration for quick access or pocket stacking for aesthetics.
- Continuous top-to-bottom hinge for stability, wear, and smooth operation.