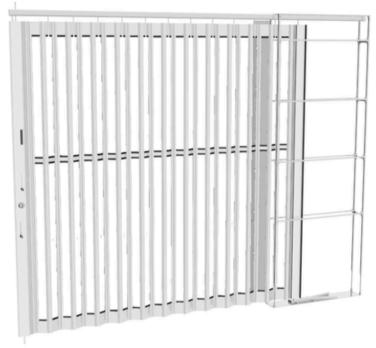

# **Pro-Pocket™ Turnkey System**

QMi Profile Line Side-Folding Grilles are designed for efficiency, resilience, and simplicity. With our optional Pro-Pocket™, architects can easily spec in the turnkey solution, designed to fit into a standard commercial stud wall.

Pro-Pocket<sup>™</sup> products are shipped as an integrated assembly, ready to quickly field install. Anodized aluminum or steel pocket doors with handles included. Efficient security - delivered.

Pro-Pocket™ Extended for use.

Pro-Pocket<sup>™</sup> Closed Stack (As Shipped)

Pro-Pocket™ available with steel or aluminum doors in multiple styles.