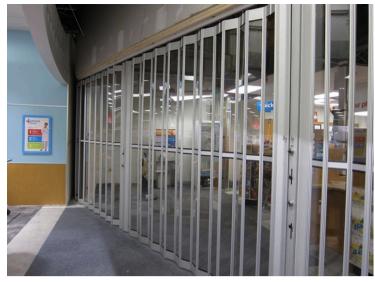

Q-Air perforated steel close-up.

Q-Solid grille protecting a jewelry store inside of a shopping mall.