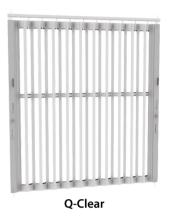

# **Side-Folding Grille Line**

| Δ   | • 1 | _ | ١. |    |  |
|-----|-----|---|----|----|--|
| Ava | Ш   | а | D  | ıe |  |

| Style                                                                                                           | Performance Line<br>(6.5 inch) | Profile Line<br>(4 inch)                                 |
|-----------------------------------------------------------------------------------------------------------------|--------------------------------|----------------------------------------------------------|
| <b>Q-Clear</b> (polycarbonate)                                                                                  | •                              | •                                                        |
| <b>Q-Air</b> (perforated steel)                                                                                 | •                              | •                                                        |
| Q-Solid (solid aluminum)                                                                                        | •                              | •                                                        |
| Q-Check (pattern) 9 inch (open) 12 inch (open) 9 inch (polycarbonate) 12 inch (polycarbonate)                   | •                              |                                                          |
| Q-Guard (pattern) Linear (open) Offset (open) Staggered (open) Offset (polycarbonate) Staggered (polycarbonate) | •                              |                                                          |
| Other Configurations                                                                                            |                                | Pro-Pocket™<br>framed option<br>for easy<br>installation |