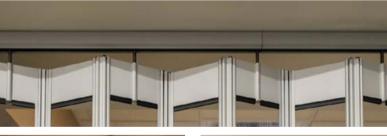

#### STYLE DETAILS

**Q-Guard Staggered** 

- Polycarbonate, perforated steel, solid, and pattern styles available.
- Pattern style options in 2 vertical opening widths.
- Linear (straight) and 2 mixed designs maximize appeal.