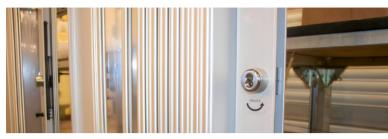

## Locks

Standard configuration with top-bottom locking posts with key or thumbturn cylinders.

Typically equipped with free floating intermediate posts with self-adjusting spring loaded drops.

## **OPTIONS INCLUDE:**

- Lead post with hook bolt lock. Cylinders for top/bottom lock pins.
- Self-locking trailing post.
- Fixed end, Bi-part, and floating end posts.

**Locking Elements** 

Straight and radius (Ref) tracks