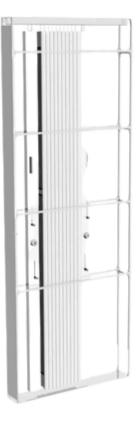

Pro-Pocket<sup>™</sup> products are shipped as an integrated assembly, ready to quickly field install. Anodized aluminum or steel pocket doors with handles included. Efficient security - delivered.

Pro-Pocket™ Extended for use.

Pro-Pocket<sup>™</sup> Closed Stack (As Shipped)

Pro-Pocket™ available with steel or aluminum doors in multiple styles.