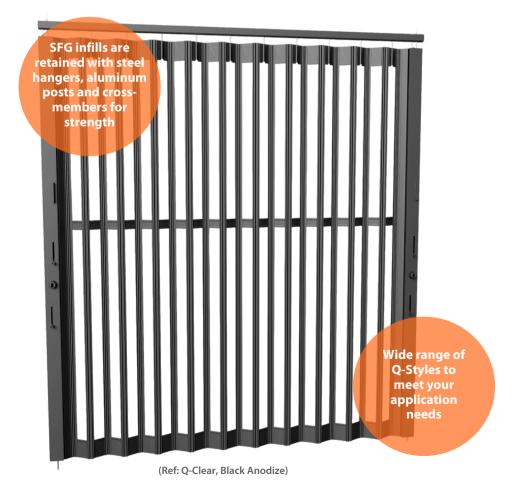

# QMi Side-Folding Grilles Combine Visibility, Airflow, and Security into a Flexibly Functional Design

## ROBUST SECURITY, UNSURPASSED RELIABILITY

QMi side-folding grilles are designed with high strength aluminum, steel, and polycarbonate materials that deliver long-lasting performance.

- Steel hangers, aluminum posts, and durable hinge throughout lines.
- Double wheels and robust locking mechanisms enhance operation.