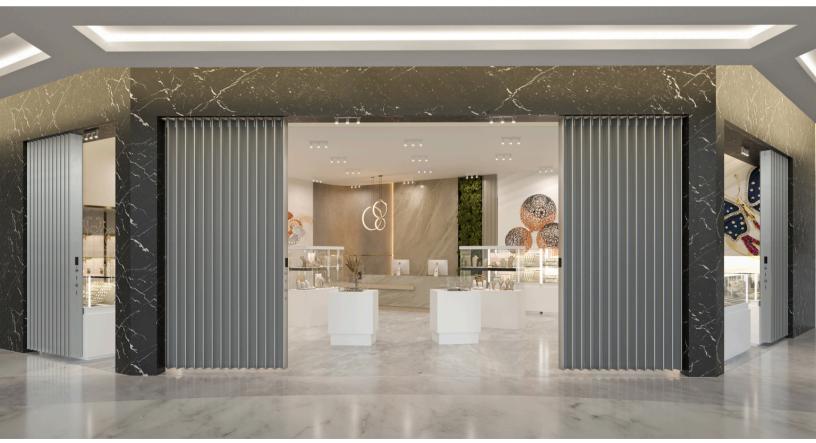

Q-Air perforated steel close-up.

Q-Solid grille protecting a jewelry store inside of a shopping mall.