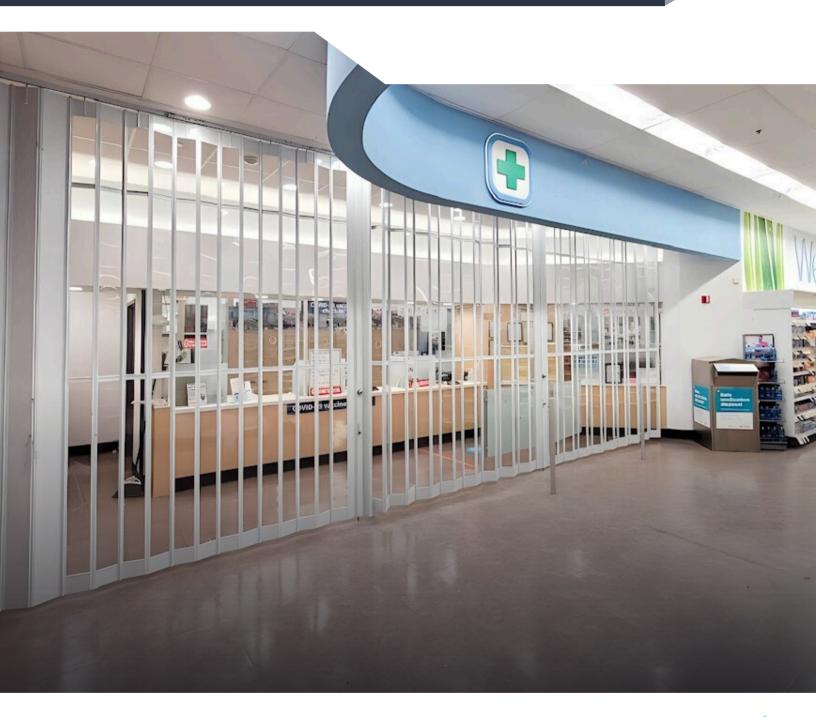

Performance Line side-folding grille protecting an open-format retail pharmacy.

It's no longer just about securing space, but leveraging limited spaces to create a unique and memorable brand experience.