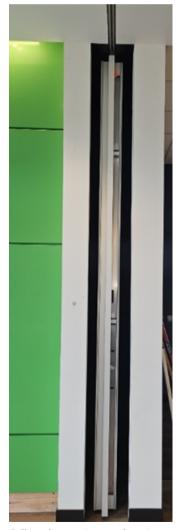

The grille folded discreetly into a tailored pocket near the vestibule when not in use, allowing store personnel to easily open and close the branch each day. The product's curved track created a secure afterhours area for customers while maintaining the open entrance architectural design at the branch.

QMi worked with architects on track curves and pocket details.

Grille tucks away into unobtrusive pocket near vestibule.