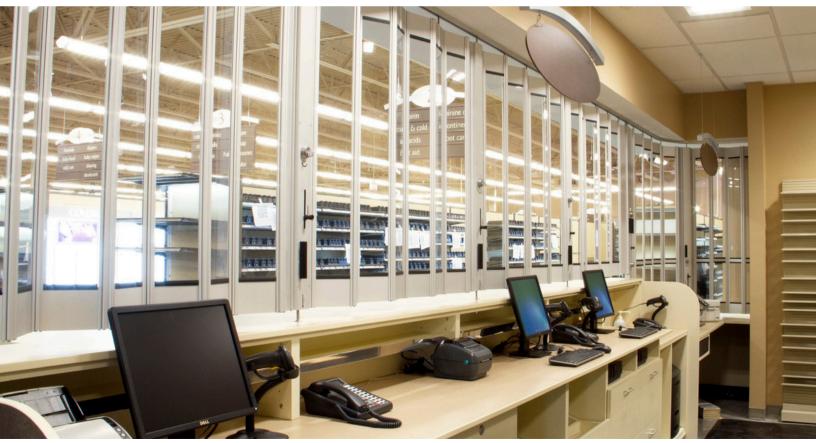

Performance Line side-folding grille protecting an open-format retail pharmacy.

It's no longer just about securing space, but leveraging limited spaces to create a unique and memorable brand experience.