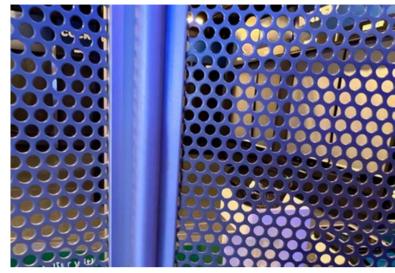

mplify lock-unlock motions.
- Side-stacking configuration for quick access or pocket stacking for aesthetics.
- Continuous top-to-bottom hinge for stability, wear, and smooth operation.

#### **OPTIONS**

- Pro-Pocket<sup>™</sup> turnkey frame option on Profile Line to simplify installation cost and complexity.
- Tailored dust-proof and stainless socket options for your application.
- Several lock, layout, and color options to choose from.



# **Strength and Durability**

## ROBUST SECURITY, UNSURPASSED RELIABILITY

QMi side-folding grilles are designed with high strength aluminum, steel, and polycarbonate materials that deliver long-lasting performance.

- Steel hangers, aluminum posts, and durable hinge throughout lines.
- Double wheels and robust locking mechanisms enhance operation.



Q-Air perforated steel close-up.



Q-Solid grille protecting a jewelry store inside of a shopping mall.

# **Unparalleled Style**



Q-Guard and Q-Check provide flair and visual interest.

## STYLE, STRENGTH, AND AMBIANCE

High-visibility styles with wide range of materials suit classic to modern aesthetics, complementing any interior design.

- Maximum airflow and openness with Q-Guard and Q-Check.
- Straight and curved, with durable finishes to ensure looks and performance that stand the test of time.



High-clarity Q-Clear Performance Line protects a pharmacy counter with transparent strength.

# **Line and Style Options**

LINE OPTIONS

# **Side-Folding Grille Line**

| Δ   | • 1 | _ | ١. |    |  |
|-----|-----|---|----|----|--|
| Ava | Ш   | а | D  | ıe |  |

| Style