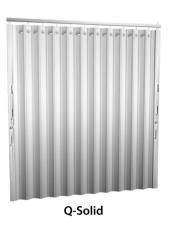

Q-Air perforated steel close-up.

Q-Solid grille protecting a jewelry store inside of a shopping mall.

# **Side-Folding Grille Line**

| Δ   | • 1 | _ | ١. |    |  |
|-----|-----|---|----|----|--|
| Ava | Ш   | а | D  | ıe |  |

| Style                                                                                                           | Performance Line<br>(6.5 inch) | Profile Line<br>(4 inch)                                 |
|-----------------------------------------------------------------------------------------------------------------|--------------------------------|----------------------------------------------------------|
| <b>Q-Clear</b> (polycarbonate)                                                                                  | •                              | •                                                        |
| <b>Q-Air</b> (perforated steel)                                                                                 | •                              | •                                                        |
| Q-Solid (solid aluminum)                                                                                        | •                              | •                                                        |
| Q-Check (pattern) 9 inch (open) 12 inch (open) 9 inch (polycarbonate) 12 inch (polycarbonate)                   | •                              |                                                          |
| Q-Guard (pattern) Linear (open) Offset (open) Staggered (open) Offset (polycarbonate) Staggered (polycarbonate) | •                              |                                                          |
| Other Configurations                                                                                            |                                | Pro-Pocket™<br>framed option<br>for easy<br>installation |