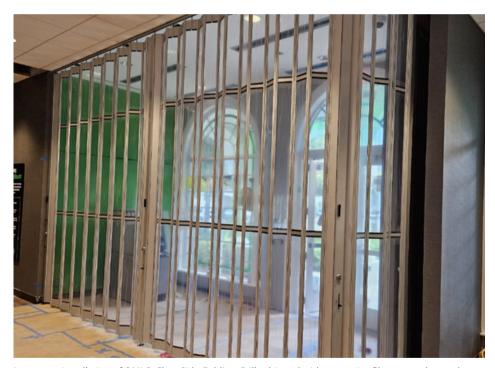

By implementing the Q-Clear, the bank achieved their goal of balancing security with a welcoming and transparent environment for customers.

 $In-process\ installation\ of\ QMi\ Q-Clear\ Side-Folding\ Grille\ shipped\ with\ protective\ film\ over\ poly\ panels.$ 

QMi worked with architects on track curves and pocket details.

Grille tucks away into unobtrusive pocket near vestibule.