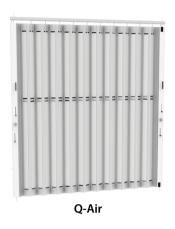

Q-Air perforated steel close-up.

Q-Solid grille protecting a jewelry store inside of a shopping mall.

# **Side-Folding Grille Line**

| Δ   | • 1 | _ | ١. |    |  |
|-----|-----|---|----|----|--|
| Ava | Ш   | а | D  | ıe |  |

| Style                                                                                                           | Performance Line<br>(6.5 inch) | Profile Line<br>(4 inch)                                 |
|-----------------------------------------------------------------------------------------------------------------|--------------------------------|----------------------------------------------------------|
| <b>Q-Clear</b> (polycarbonate)                                                                                  | •                              | •                                                        |
| <b>Q-Air</b> (perforated steel)                                                                                 | •                              | •                                                        |
| Q-Solid (solid aluminum)                                                                                        | •                              | •                                                        |
| Q-Check (pattern) 9 inch (open) 12 inch (open) 9 inch (polycarbonate) 12 inch (polycarbonate)                   | •                              |                                                          |
| Q-Guard (pattern) Linear (open) Offset (open) Staggered (open) Offset (polycarbonate) Staggered (polycarbonate) | •                              |                                                          |
| Other Configurations                                                                                            |                                | Pro-Pocket™<br>framed option<br>for easy<br>installation |