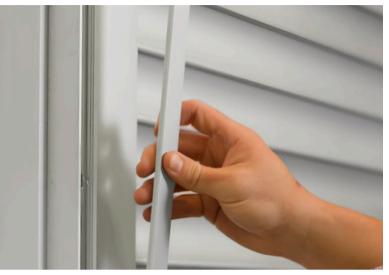

#### FLAWLESS, FORTIFIED AND FLUID

Enjoy smooth, virtually silent operation.

- Enhanced bushing guide system ensures a smooth and consistent operating experience.
- Optimized tolerances for reduced wear and noise.
- Finger pull and mid-curtain lock options ensure effortless and swift handling and simplified ongoing maintenance.

AL8's finger pull being used to effortlessly pull down and close the shutters.

AL8 shutter protects the doorway of a jewelry store.