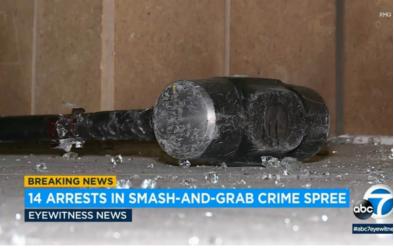

—FBI Crime Statistics, 2023

60% of retailers experienced a rise in organized retail crime.

—The National Retail Federation (NRF), 2024

The shattered remains of a storefront post smash-and-grab spree, highlighting the vulnerability of unprotected businesses.