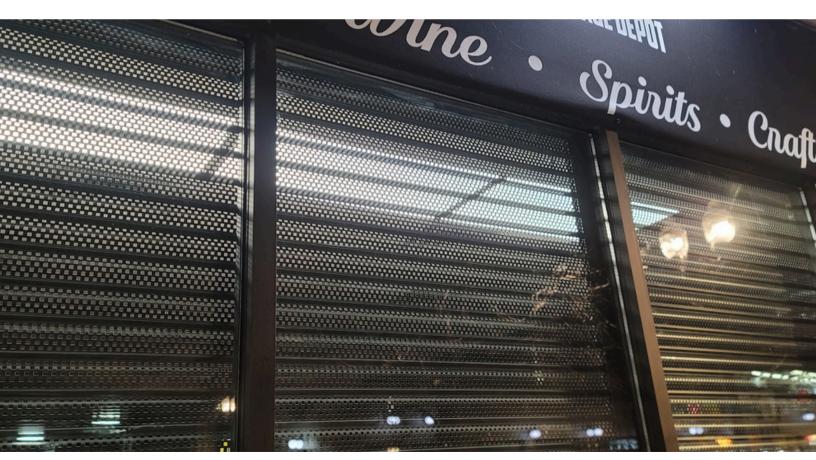

Emergency Release Device (ERD)

Punched (P51) storefront security showing inside-out visibility.