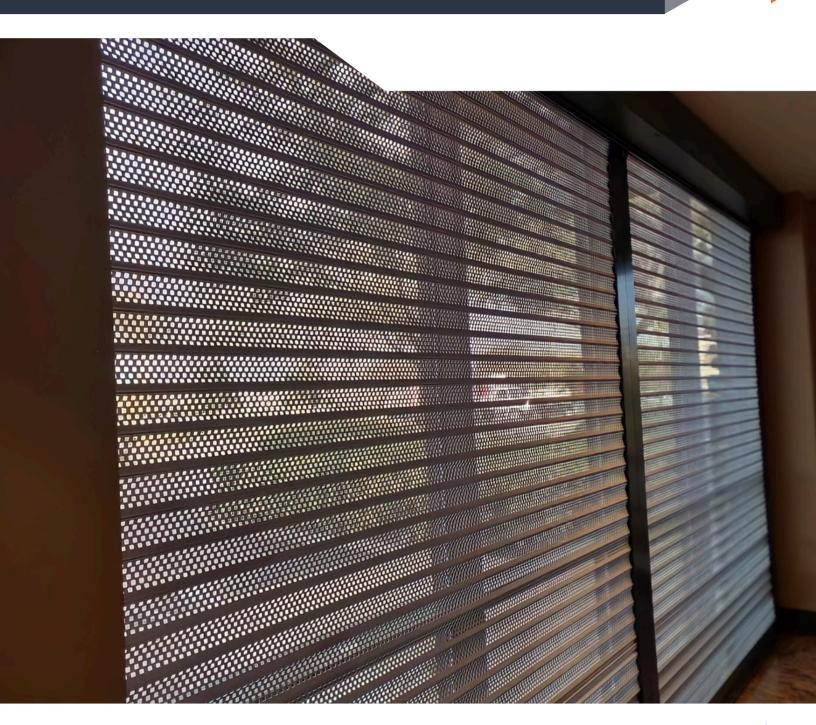

Punched (P51) AL8 shutters provide high-visibility and compliment any decor.

Punched (P51) slats provide excellent visibility.

Perforated vision slats allow for high-visibility of merchandise and branding at night.

#### **Perforated**

Balances security with maximum visibility, protecting store views and attracting customers.