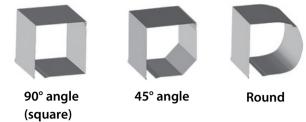

#### **HOUSING SHAPES**

Housing style choices make it easy to match the aesthetics of your business.

Constructed from 3105-H12 alloy 0.034 in. thick 6063 - T6 aluminum, and available in 6, 6.5, 7, 8 and 10 in. sizes.