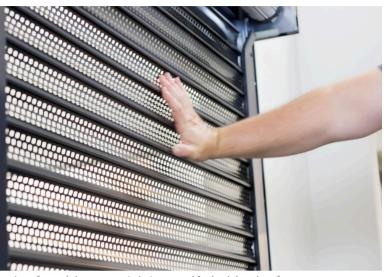

#### FLAWLESS, FORTIFIED AND FLUID

Enjoy smooth, virtually silent operation.

- Enhanced bushing guide system ensures a smooth and consistent operating experience.
- Optimized tolerances for reduced wear and noise.
- Finger pull and mid-curtain lock options ensure effortless and swift handling and simplified ongoing maintenance.

AL8's finger pull being used to effortlessly pull down and close the shutters.

AL8 shutter protects the doorway of a jewelry store.