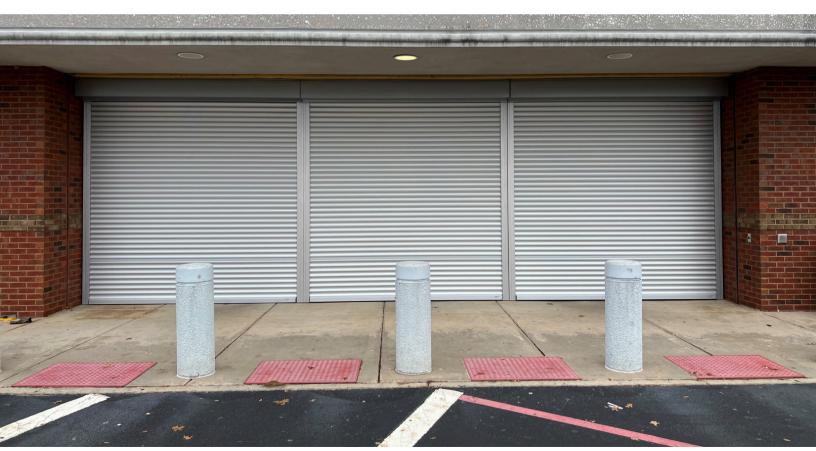

In this high-risk environment, physical security is critical. QMi AL8 security shutters act as a vital safeguard to protect commercial property, business assets, and company employees.

QMi tailored solutions such as the AL8 shutter provide a robust shield against even the most aggressive attacks. Essential in high-risk areas and during times of societal tension, these shutters are more than a security measure - they're an investment to ensure business continuity.

AL8 security shutters fortify your facility immediately, offering nearly impenetrable protection and total peace of mind for your business.

In 2023, U.S. businesses faced an 8% increase in burglary and break-in incidents.