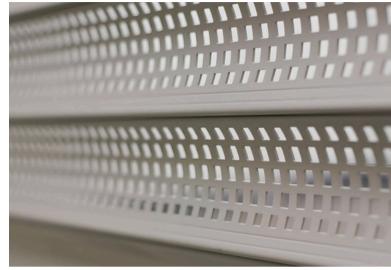

Punched (P51) AL8 shutters provide high-visibility and compliment any decor.

Punched (P51) slats provide excellent visibility.

Perforated vision slats allow for high-visibility of merchandise and branding at night.