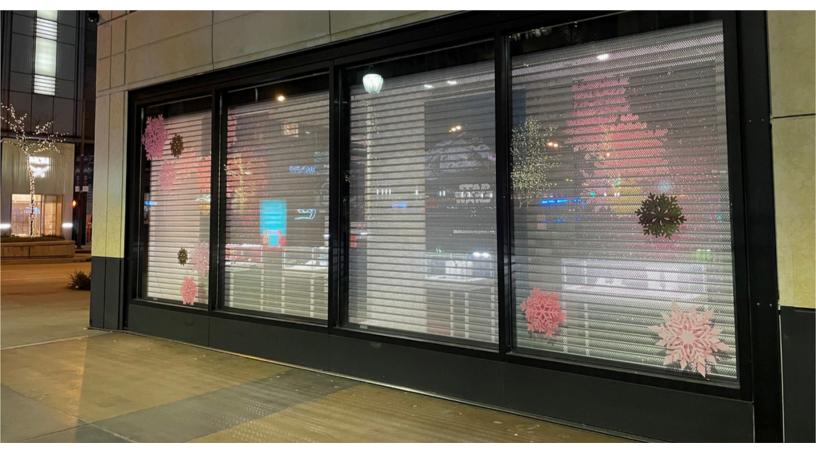

Punched (P51) slats provide excellent visibility.

Perforated vision slats allow for high-visibility of merchandise and branding at night.

#### **Perforated**

Balances security with maximum visibility, protecting store views and attracting customers.