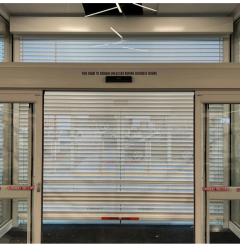

In this high-risk environment, physical security is critical. QMi AL8 security shutters act as a vital safeguard to protect commercial property, business assets, and company employees.

QMi tailored solutions such as the AL8 shutter provide a robust shield against even the most aggressive attacks. Essential in high-risk areas and during times of societal tension, these shutters are more than a security measure - they're an investment to ensure business continuity.

AL8 security shutters fortify your facility immediately, offering nearly impenetrable protection and total peace of mind for your business.

In 2023, U.S. businesses faced an 8% increase in burglary and break-in incidents.

All components of the AL8 shutter are designed to work together for maximum strength and longevity.

\* Based On Design Pressure At Span, Pull-Apart and Sledgehammer Testing

Wide retail vestibule protected by solid, clear anodized (silver) AL8 shutters.