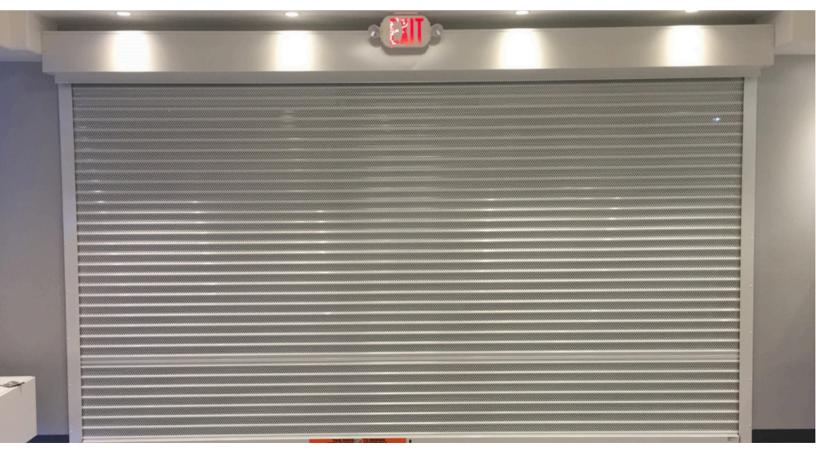

All components of the AL8 shutter are designed to work together for maximum strength and longevity.

\* Based On Design Pressure At Span, Pull-Apart and Sledgehammer Testing

Wide retail vestibule protected by solid, clear anodized (silver) AL8 shutters.