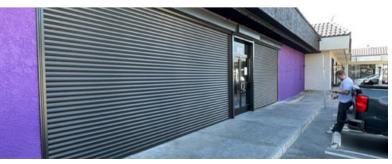

A bronze manually operated AL8 storefront shutter was installed to ensure a seamless blend of functionality and aesthetics. This installation accommodated door handles and integrated harmoniously with the storefront's design.

To safeguard the store's large windows, two motorized AL8 shutters were installed next. These provided the operator flexibility that the store was looking for while ensuring the smallest possible box housing to preserve store appeal. A single-door shutter on the side of the building was also installed to ensure complete coverage for all potential access points.