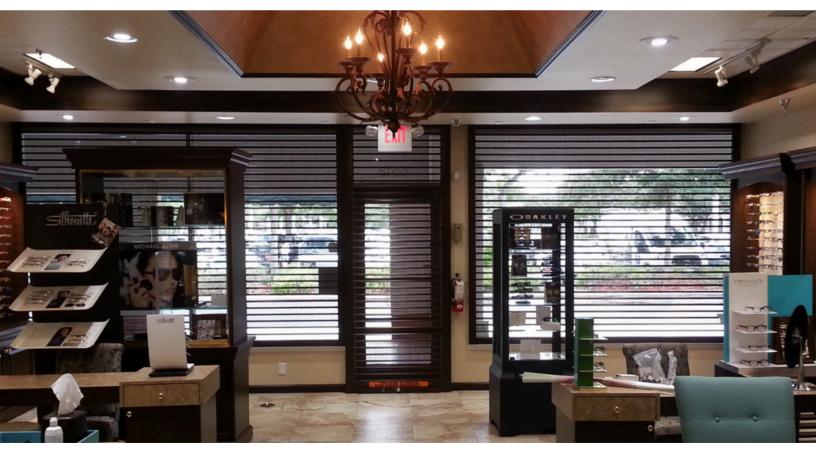

Wide-span, high-security interior AL8 shutters provide visible, robust defense.

#### **EXPANSIVE, EFFICIENT, AND EXACTING FIT**

Protect your commercial spaces with the extended flexibility of AL8 shutters. Cover wide and tall openings with our tailored configurations.

- Spans up to 236 in. width (19 ft, 6 in) or 288 in. height (24 ft) ensure optimal views and accessibility.
- Pre-drilled rail holes ensure a quick, hassle-free, and consistent installation. (hidden by snap covers)
- Mounting options for the most demanding interior and exterior installations.

AL8's pre-drilled rail holes ensure consistent, code-compliant installation.

AL8 protects a pharmacy counter while providing views for both customers and staff.