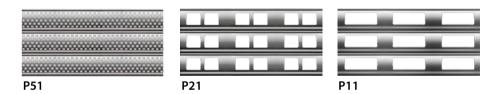

#### **PUNCH PATTERNS**

#### **SLAT STYLES**

Solid and perforated designs for robust security with aesthetics.

#### Solid

Powerful visible deterrent, creating a robust physical barrier.

#### **Perforated**

Balances security with maximum visibility, protecting store views and attracting customers.