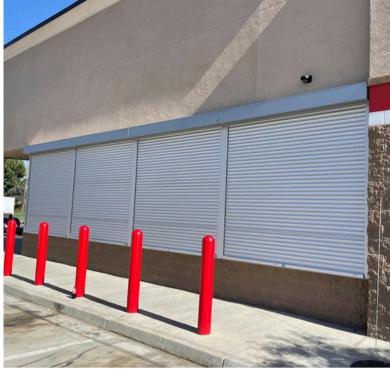

Exterior storefront protection provides clean appearance, secures building from attacks, and adds hurricane-rated defense for a Florida retailer.