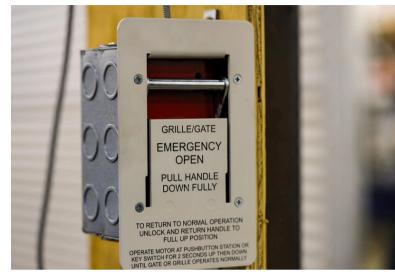

#### **OPTIONS**

- Three (3) security choices tailored to your threat level.
- Perforated slat profile for greater visibility.
- Manual and motorized controls are available.
- Custom colors and range of lock options.
- Code-compliant emergency egress system for motorized door openings.

#### **EGRESS INNOVATION**

QMi has developed an industry-first egressible tubular motor option for the AL8 system.

- Exclusive code-compliant egress when motorizing over doors.
- Space-saving AL8 nesting design and tubular motor ensure a low-profile, below-ceiling installation.
- Discretely-integrated Emergency Release Device (ERD) to operate shutters during power failure or emergency condition.

Emergency Release Device (ERD)

Punched (P51) storefront security showing inside-out visibility.