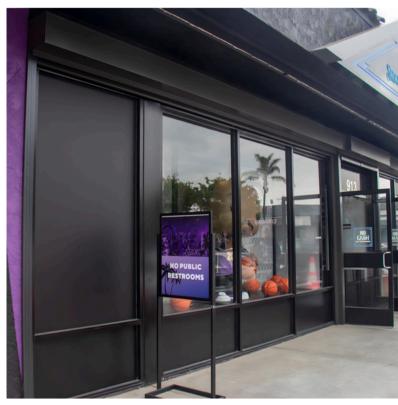

This QMi AL8 security shutter provided the store's side door the added dependable security and peace of mind that it badly needed.

The solid slat shutters present a formidable visual deterrent for the store when in the closed position.

"We're very happy with our QMi Shutters. The installation crew was very friendly and efficient, and our staff feels safer than ever."

—Store Associate

An exterior mounted AL8 shutter seamlessly blends in with the storefront entrance and goes unnoticed during operating hours.