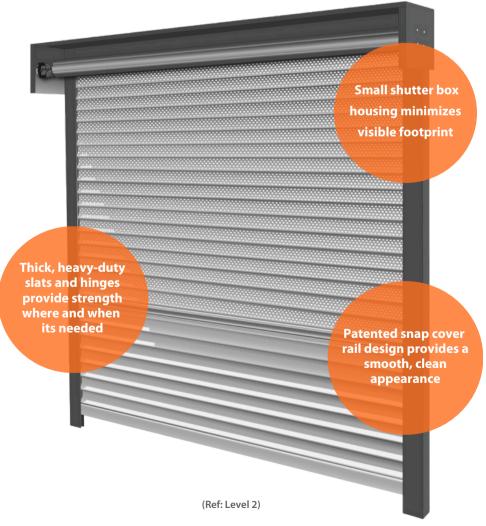

#### **FEATURES**

- Precision-engineered system for unparalleled strength.
- Space-saving, industry smallest shutter box and tight rollup coil.
- Optimized hinge and slat engagement for exceptional durability.
- Patented nesting design and bushing-guide system for enhanced operation.
- Hybrid-snap cover rail for clean look and simple install.
- Wide-span coverage for maximum opening flexibility.

- Strongest shutter on the market\*, designed and built to last.
- Patented slat and rail systems ensure peak performance and durability.
- Slat hinge receivers and hooks are designed to defend against attacks and operate consistently over time.

All components of the AL8 shutter are designed to work together for maximum strength and longevity.

\* Based On Design Pressure At Span, Pull-Apart and Sledgehammer Testing

Wide retail vestibule protected by solid, clear anodized (silver) AL8 shutters.