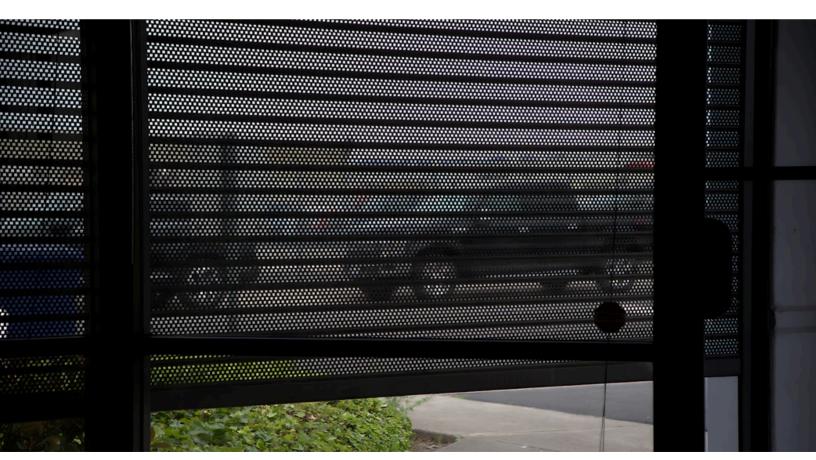

### **Perforated Vision Slats**

#### PRISTINE, PROMINENT, PEERLESSLY VISIBLE

Incorporating perforated slat security into your business fortifies your building and enhances your customers' overall shopping experience. It's a win-win solution that combines style, functionality, and safety.

- Visibility that promotes 24/7 merchandising while ensuring security.
- Deterrent that burglars can see to reduce break-in attempts while supporting your branding and product requirements.
- Range of perforation options available.

Punched (P51) slats provide excellent visibility.

Perforated vision slats allow for high-visibility of merchandise and branding at night.

#### **Perforated**

Balances security with maximum visibility, protecting store views and attracting customers.