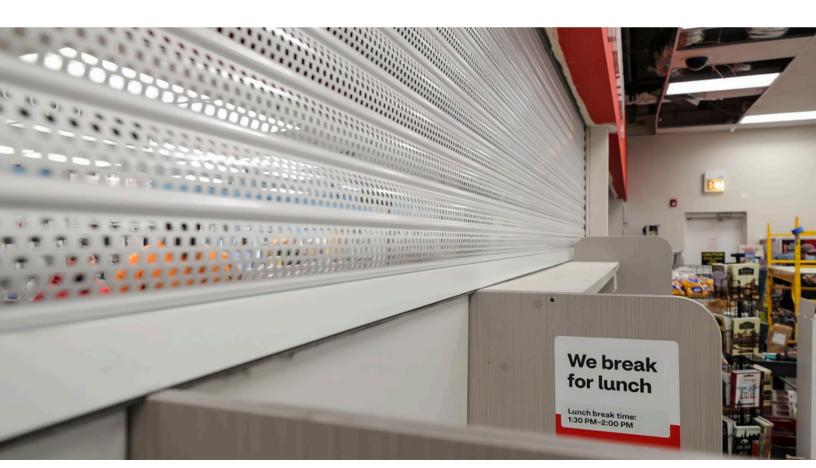

AL8's pre-drilled rail holes ensure consistent, code-compliant installation.

AL8 protects a pharmacy counter while providing views for both customers and staff.