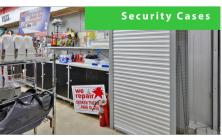

### **Solid Slats**

Solid slats provide a powerful visual deterrent and shield your store from aggressive break-in attacks.

#### REFINED AND RELIABLY SECURE

Our solid aluminum shutters provide unparalleled protection for your business. Designed to be virtually indestructible, they stand as a formidable barrier against intruders and extreme weather, all while preserving the aesthetics of your storefront.

- Unyielding physical protection against the most aggressive attacks.
- Privacy that denies prying eyes, making it difficult for burglars to plan attacks.
- Integrated into surrounding building structures for clean appearance.
- Interior or exterior installation based on your application needs.

Exterior storefront protection provides clean appearance, secures building from attacks, and adds hurricane-rated defense for a Florida retailer.