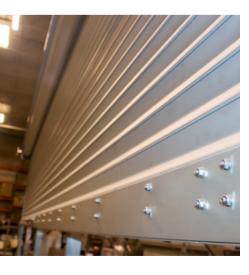

# **Unwavering Durability**

A perforated shutter curtain being tested for back-bend performance.

#### RUGGED, RELIABLE, AND RESILIENT

Experience durability like never before with meticulously crafted AL8 shutters. Every element is designed for enduring protection.

- Optimized tolerances for efficient fit and reliable wear over time.
- Enhanced hinge design to resist the elements and maximize longevity.
- Equipped with large diameter end retention screws for maximum strength.
- Slats that resist dents and dings to remain in prime condition over time.