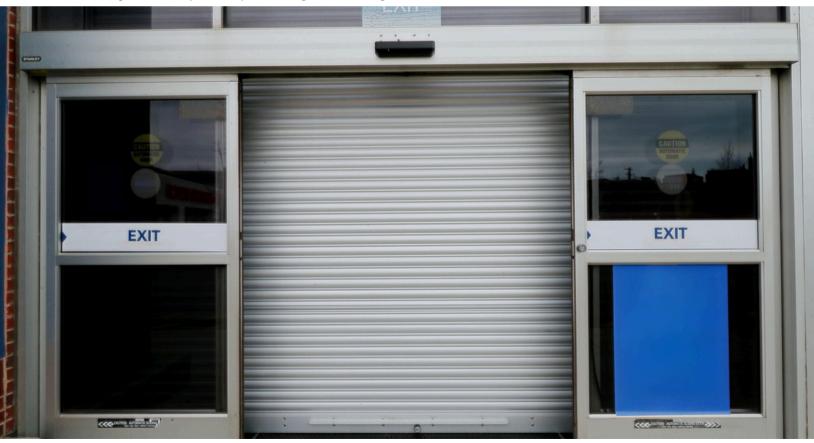

Emergency Release Device (ERD)

Punched (P51) storefront security showing inside-out visibility.