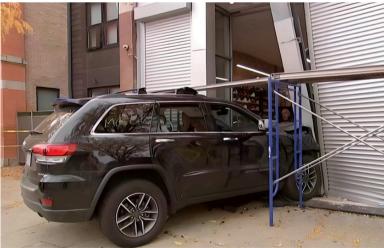

A jeep halted in its tracks by sturdy AL8 shutters, showcasing their effectiveness in preventing breaches even as brazen as "crash-and-grabs."