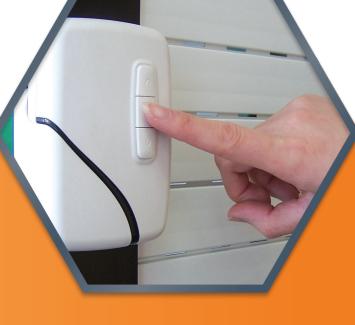

lers are equipped with a re-chargeable battery that can be easily charged via a number of convenient options.

#### CONTROLS



#### E-PORT REMOVABLE CONTROLLER

- Designed for use in Multiple Shutters
- Available in RF & Non RF
- Long life Li-Ion Batteries
- Safe and simple charging
- Suits both the Tubular Motors & L10 Mech



#### E-TRANS

- Hand held remote with wallplate
- Available in both Single & Nine Channel
- "Star" Button to access Favourite Function located on the E-Fix



#### E-3 WAY





#### **LOW VOLTAGE**

Battery Operation. Not Reliant on mains power.



#### CHARGING

is both simple and convenient.



#### PERFECT

for Narrow Roller Shutters.



#### ADAPTABLE

for use on Outdoor Blinds.



#### INSTALLATION

is simple, safe and cost effective.



with Remote Control.





### **IDEAL**

for Retro Fitting to existing shutters.



#### **MULTIPLE SHUTTERS** OR BLINDS

can be operated with a single controller.



#### SIMPLE OPERATION







## **MOTORS & END PLATE**



## **SCAN TO LEARN MORE**

#### L-10

### DC-08 & DC-15

- Power equivalent to 8nm & 15nm
- · Lifting capacity up to 13kg for DC-08 & 23kg for DC-15
- Alternative to the L10



4 Shutters, 4 Wallplates, 1 E-Por



- · Lifting capacity equal to 32kg add power equivalent to 20Nm
- · Mechanical limit settings
- · Built in overload protection

3 Shutters, E-3 Way

· Allows for smaller head box sizes



- · Power equivalent to 35Nm
- · Lifting capacity equal to 55kg
- · Designed with a 45mm Tube
- · Ideal for use on a Sentry AE401 **Extruded Roller Shutter**
- Enormous output for its compact siz