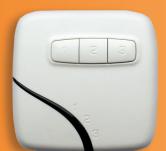

ble which is connected directly to the back of the wall plate or to the fixed switch allowing for power to be generated through the motor.

The E-Port 18650 controller is removable and can be used to operate more than one roller shutter further highlighting the overall cost efficiency of the system. The controllers are equipped with a re-chargeable battery that can be easily charged via a number of convenient options.

#### CONTROLS



#### E-PORT REMOVABLE CONTROLLER

- Designed for use in Multiple Shutters
- Available in RF & Non RF
- Long life Li-Ion Batteries
- Safe and simple charging
- Suits both the Tubular Motors & L10 Mech



#### E-TRANS

- Hand held remote with wallplate
- Available in both Single & Nine Channel
- "Star" Button to access Favourite Function located on the E-Fix



#### E-3 WAY





#### **LOW VOLTAGE**

Battery Operation. Not Reliant on mains power.



#### CHARGING

is both simple and convenient.



#### PERFECT

for Narrow Roller Shutters.



#### ADAPTABLE

for use on Outdoor Blinds.



#### INSTALLATION

is simple, safe and cost effective.



with Remote Control.





### **IDEAL**

for Retro Fitting to existing shutters.



#### **MULTIPLE SHUTTERS** OR BLINDS

can be operated with a single controller.



#### SIMPLE OPERATION







## **MOTORS & END PLATE**



## **SCAN TO LEARN MORE**

#### L-10

### DC-08 & DC-15

- Power equivalent to 8nm & 15nm
- · Lifting capacity up to 13kg for DC-08 & 23kg for DC-15
- Alternative to the L10



4 Shutters, 4 Wallplates, 1 E-Por



- · Lifting capacity equal to 32kg add power equivalent to 20Nm
- · Mec