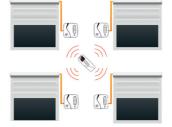

#### **MULTIPLE SHUTTERS** OR BLINDS

can be operated with a single controller.

RF Controls with a Remote Control