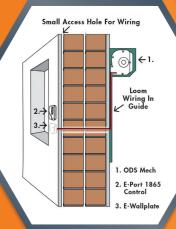

The motor can be fitted into the axle (T20 Tubular Motor) or mounted on the end plate (L10 Lateral Motor). Each motor is equipped with a low voltage cable which is connected directly to the back of the wall plate or to the fixed switch allowing for power to be generated through the motor.

The E-Port 18650 controller is removable and can be used to operate more than one roller shutter further highlighting the overall cost efficiency of the system. The controllers are equipped with a re-chargeable battery that can be easily charged via a number of convenient options.