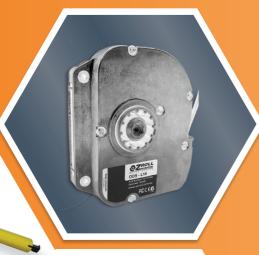

#### L-10

### DC-08 & DC-15

- Power equivalent to 8nm & 15nm
- · Lifting capacity up to 13kg for DC-08 & 23kg for DC-15
- Alternative to the L10

4 Shutters, 4 Wallplates, 1 E-Por

- · Lifting capacity equal to 32kg add power equivalent to 20Nm
- · Mechanical limit settings
- · Built in overload protection