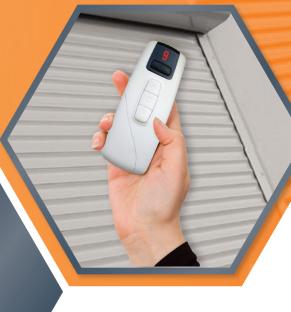

#### E-TRANS

- Hand held remote with wallplate
- Available in both Single & Nine Channel
- "Star" Button to access Favourite Function located on the E-Fix

RF Controls with a Remote Control