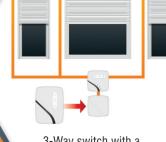

#### E-3 WAY

#### **MULTIPLE SHUTTERS** OR BLINDS

can be operated with a single controller.