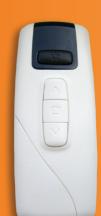

#### E-TRANS

- Hand held remote with wallplate
- Available in both Single & Nine Channel
- "Star" Button to access Favourite Function located on the E-Fix