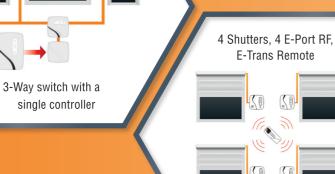

#### E-3 WAY

#### **MULTIPLE SHUTTERS** OR BLINDS

can be operated with a single controller.

RF Controls with a Remote Control