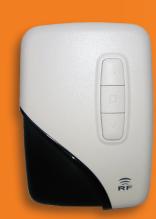

#### E-PORT REMOVABLE CONTROLLER

- Designed for use in Multiple Shutters
- Available in RF & Non RF
- Long life Li-Ion Batteries
- Safe and simple charging
- Suits both the Tubular Motors & L10 Mech