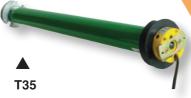

3 Shutters, E-3 Way

· Allows for smaller head box sizes

- · Power equivalent to 35Nm
- · Lifting capacity equal to 55kg
- · Designed with a 45mm Tube
- · Ideal for use on a Sentry AE401 **Extruded Roller Shutter**
- Enormous output for its compact size