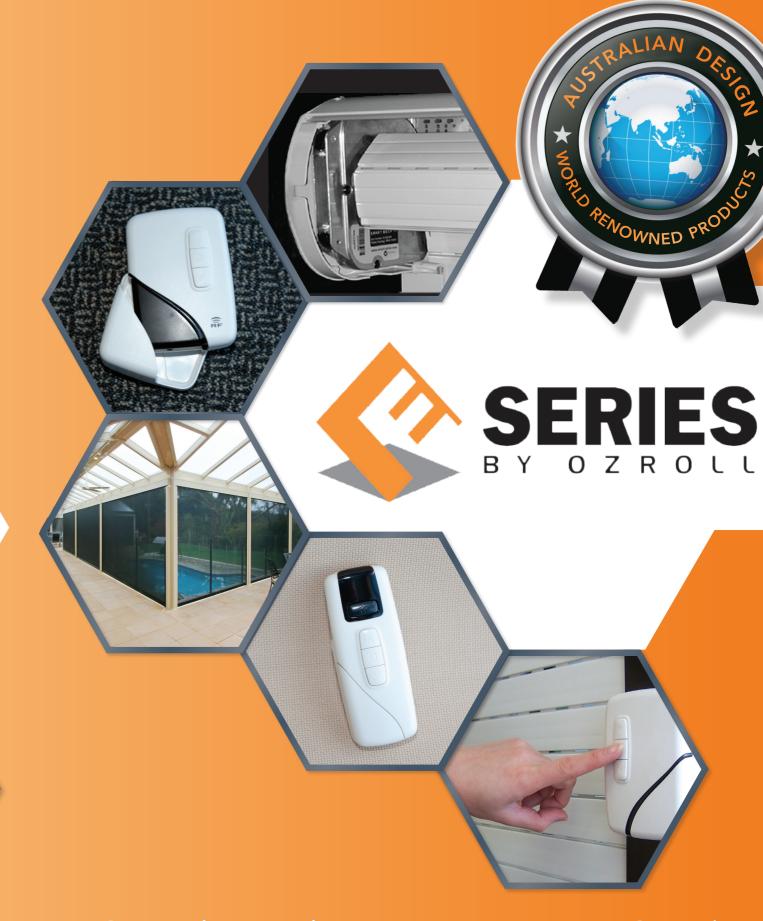

The E-Port 18650 controller is removable and can be used to operate more than one roller shutter further highlighting the overall cost efficiency of the system. The controllers are equipped with a re-chargeable battery that can be easily charged via a number of convenient options.

#### E-PORT REMOVABLE CONTROLLER

- Designed for use in Multiple Shutters
- Available in RF & Non RF
- Long life Li-Ion Batteries
- Safe and simple charging
- Suits both the Tubular Motors & L10 Mech

#### E-TRANS

- Hand held remote with wallplate
- Available in both Single & Nine Channel
- "Star" Button to access Favourite Function located on the E-Fix