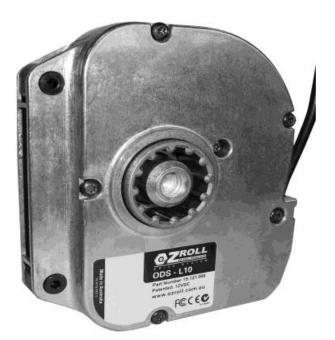

## **L10 MECHANISM**

We are proud to introduce our new L10 mechanism, which is able to suit a wide range of axle dimensions and sizes.

## P / N: 15.121.000

The down stop limit on the L10 is now set within the mechanism itself and can be adjusted for either a left or right hand installation. This means that the importance of the 130mm spring in relation to the alignment for the down limit is no longer a factor and it will not be necessity to rotate the mech on the 205mm end plates.