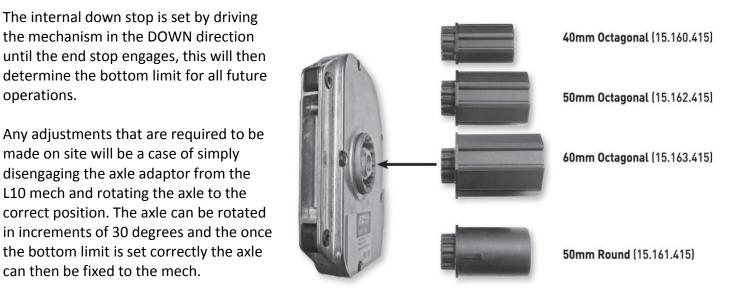

L10 mech and rotating the axle to the

can then be fixed to the mech.

operations.

Website: www.rollashield.com.au

Email: sales@ozroll.com.au