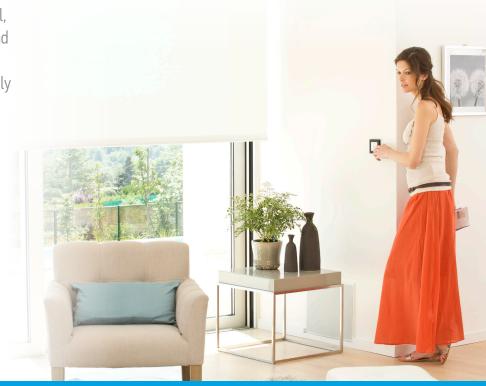

# SMOOV<del>O</del>®

INTUITIVE MULTI-CHANNEL, SURFACE-MOUNTED CONTROL FOR MOTORIZED WINDOW COVERINGS

Smoove 4 RTS Pure Part #: 1811748

**Cherry** Part #: 9015236

Silver Matte Part #: 9015025

Black Part #: 9015023

And since it's surface mounted, there's no need to cut the drywall which makes installation quick and simple.