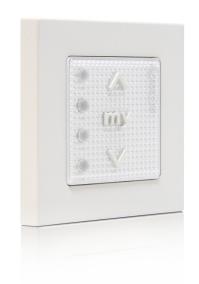

# SMOOV<del>O</del>®

INTUITIVE MULTI-CHANNEL, SURFACE-MOUNTED CONTROL FOR MOTORIZED WINDOW COVERINGS

Smoove 4 RTS Pure Part #: 1811748

**Cherry** Part #: 9015236

Silver Matte Part #: 9015025

Black Part #: 9015023

Light Bamboo Part #: 9015027

Amber Bamboo Part #: 9015026

**Walnut** Part #: 9015237

Double Pure Part #: 9015238

Frames sold separately.

The Smoove 4 RTS surface-mounted wall switch avoids cutting into drywall. This multi-channel, battery-operated solution is easy to install, and doesn't require an electrician. Available with seven decorative color frames, users can easily complement any décor.

## **FEATURES SUMMARY:**

- Battery-operated
- Surface-mounted
- Control for up to four window coverings or four groups of window coverings
- 7 decorative frames available
- Tactile buttons for UP/DOWN/MY/STOP control
- LED for visual feedback