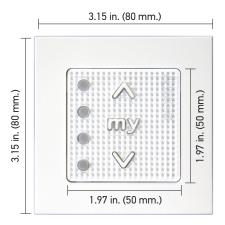

# **DIMENSIONS:**

# **TECHNICAL SPECIFICATIONS:**

- Input: 3V; 290mAh
- Power Consumption: CR2430 battery
- Protection Rating: IP 30
- For interior use only
- Dimensions: 3.15" x 3.15" x 3.9" (with frame) & 1.97" x 1.97" x .39" (without frame)
- Maximum Range: Operates reliably at 20 feet (up to 65 feet under optimal conditions)
- Operating Temperature Range: 32°F to 140°F (0°C / + 60°C )
- Frequency: 433.42 Mhz
- Shipping Weight: 1 lb.
- CE rated
- FCC certified