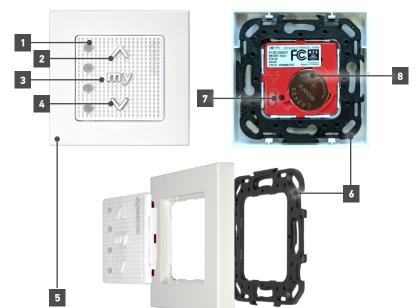

### CONNECTIONS AND INDICATORS:

|   | ELEMENT                                    | FUNCTION                                                                            |
|---|--------------------------------------------|-------------------------------------------------------------------------------------|
| 1 | Channel Selector Button<br>& LED Indicator | Selects channel to operate and<br>Illuminates to confirm RTS<br>signal transmission |
| 2 | UP Button                                  | Up directional button                                                               |
| 3 | "MY" Button                                | "MY" favorite position or STOP button                                               |
|   | DOWN Button                                | Down directional button                                                             |
| 5 | Interchangeable Frame                      | Available in 7 colors                                                               |
| 6 | Mounting Plate                             | Allows for surface mount                                                            |
| 7 | Programming Button                         | Used for RTS programming                                                            |
| 8 | Third-party Battery                        | Uses CR2430 battery                                                                 |