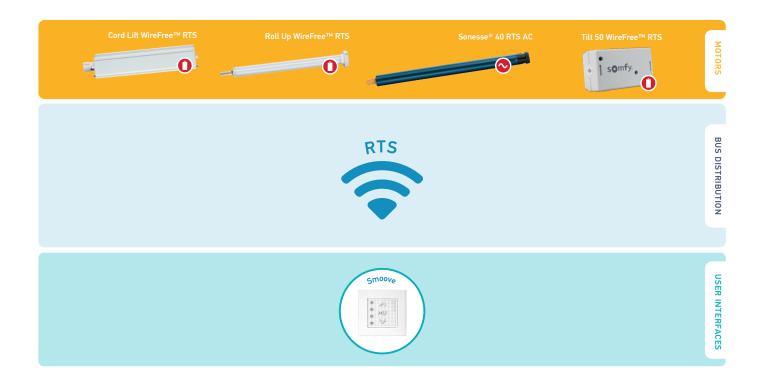

# **BEST WIRING PRACTICES**

The diagram shown below is meant for illustrative purposes to show the connections from product to product. This device could be used in other configurations than shown below. For specification information on individual products, see related product information.