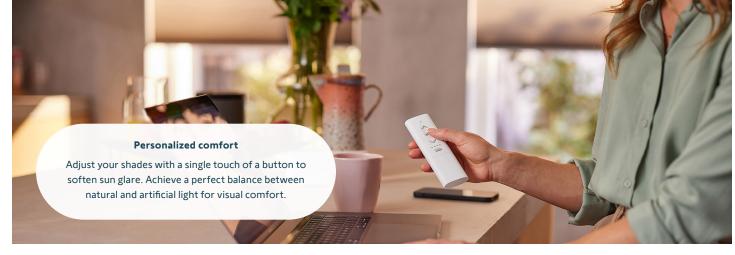

### Need a bit more light?

Schedule your motorized window coverings to open just the right amount. You can adjust them effortlessly and automatically anytime you desire.

### Ysia remote control

Ysia's sleek design and intuitive use make it easy to directly control your window coverings at the touch of a button. Choose between 1 and 5 channel versions to control your space as precisely as possible.