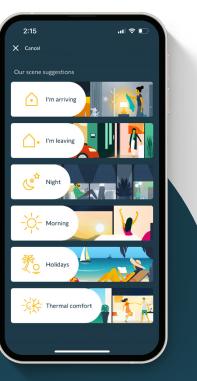

# Comfort of technology that simply works

The TaHoma® by Somfy app is your simple interface for controlling your smart home devices at anytime and from anywhere. Check your connected window coverings for the real-time status of each device. Program scenes to run without you even needing to think about it.

- Create customized scenes and schedules to set the mood with a touch of a button or a timed schedule.
- Control individual groups of shades at home using voice control, or remotely through the app.
- Easily connect and control multiple smart home devices.