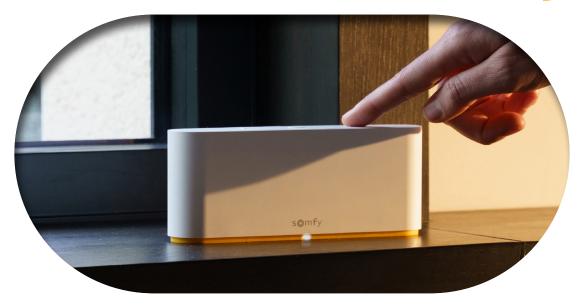

### TaHoma switch

Somfy's smart control that centralizes and connects your complete smart home ecosystem.

TaHoma switch features two technologies:

It is compatible with many Somfy products and major smart home brands. Create your ideal home environment, at your own pace, thanks to a complementary and scalable home solution.