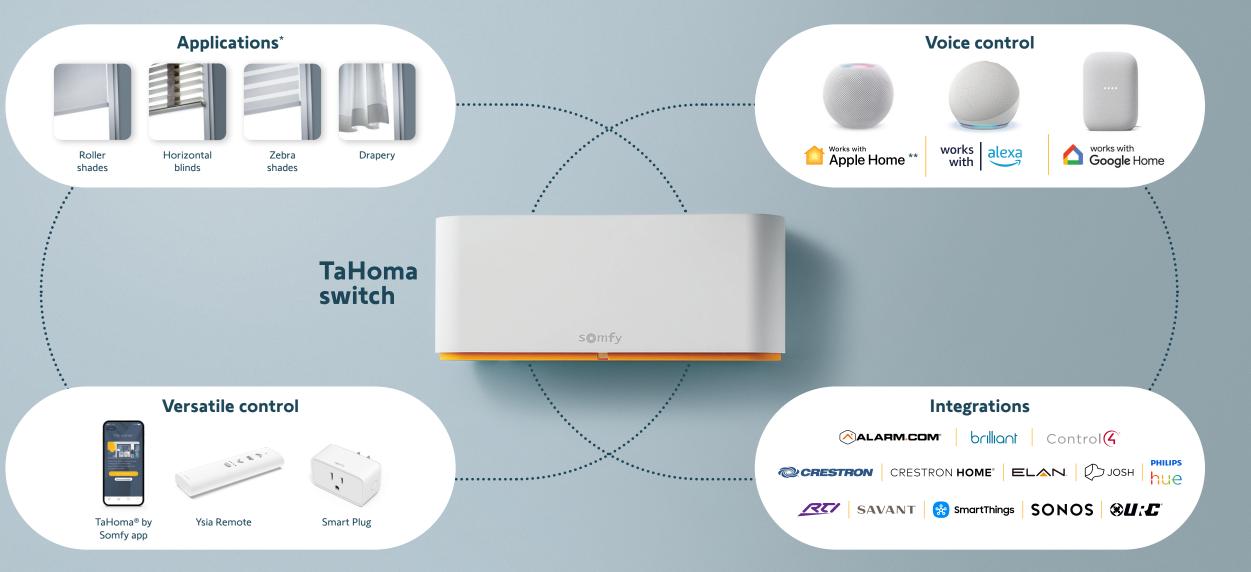

### TaHoma switch

Somfy's smart control that centralizes and connects your complete smart home ecosystem.

TaHoma switch features two technologies:

It is compatible with many Somfy products and major smart home brands. Create your ideal home environment, at your own pace, thanks to a complementary and scalable home solution.

### Voice control

Use the compatible voice control features of third-party smart home systems such as Apple Home\*, Amazon Alexa, and Google Home. Ask, and it shall be done!

### Ysia remote control

Ysia's sleek design and intuitive use make it easy to directly control your window coverings at the touch of a button. Choose between 1 and 5 channel versions to control your space as precisely as possible.

\*\*Apple Home compatibility is only supported for TaHoma switch used with

## Your comfort-driven ecosystem

Control your home using your preferred method and seamlessly connect with other devices

Convenience means having control at your fingertips. By centralizing, controlling, and automating your shades, blinds, and curtains, Somfy's smart shading solution adapts to all your needs.

You have multiple ways to control your Somfy-powered window coverings:

### your home interior

With solutions for most types of shades, blinds, and curtains, Somfy motorization can be combined with the window covering of your choice.

ller shades

Horizontal blinds Cellular shades

rizontai biings Celiular

and more...