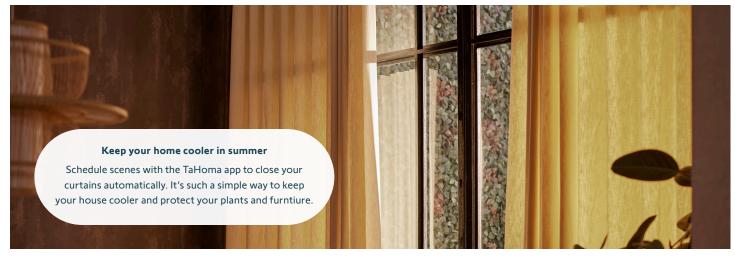

# Comfort of technology that simply works

The TaHoma® by Somfy app is your simple interface for controlling your smart home devices at anytime and from anywhere. Check your connected window coverings for the real-time status of each device. Program scenes to run without you even needing to think about it.

- Create customized scenes and schedules to set the mood with a touch of a button or a timed schedule.
- Control individual groups of shades at home using voice control, or remotely through the app.
- Easily connect and control multiple smart home devices.