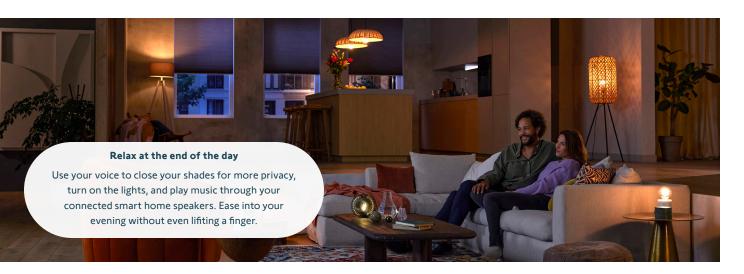

#### Getting dark outside?

With a click of a button you can automatically close your motorized shades to protect your privacy.

### Voice control

Use the compatible voice control features of third-party smart home systems such as Apple Home\*, Amazon Alexa, and Google Home. Ask, and it shall be done!